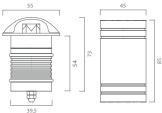

rectly from solid, complete with PMMA optical diffuser and tempered glass that creates a pleasant coplanarity without any portrusion, the silicone rubber gasket ensures a high resistance to water splashes. Aluminium formwork included. LED light source and colour temperature (3000K).

Very high coefficient of rendering >80CRI.



Driver excluded Input voltage 220-240 V AC / 50-60 Hz Temperature -20° +40° Life 30000h / 25°

### Installation

Recessed for outdoor

## Size (mm)

55 x 55 x 103

#### Color

Alluminium 6







| Code        | Source | Power | Luminous Flux | Temperature | CRI | Beams | Color      |
|-------------|--------|-------|---------------|-------------|-----|-------|------------|
| L30 210DE _ | LED    | 3 W   | 300 lm        | 3000 K      | >80 | 4x80° | Alluminium |







## **Accessories**



L93 042000



Fast connector IP L93 043000