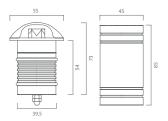

# **Technical description**

Fixed LED fitting for recessed floor and/or wall and ceiling use, extremely robust with high IP protection, suitable for direct lighting for indoor and outdoor use. This fitting is equipped with integrated LED modules.

Body and ring in aluminium obtained directly from solid, complete with PMMA optical diffuser and tempered glass that creates a pleasant coplanarity without any portrusion, the silicone rubber gasket ensures a high resistance to water splashes. Aluminium formwork included. LED light source and colour temperature (3000K).

Very high coefficient of rendering >80CRI.

Driver excluded Input voltage 220-240 V AC / 50-60 Hz Temperature -20° +40° Life 30000h / 25°

# Size (mm)

55 x 55 x 103

#### Color

Alluminium 6

| Code        | Source | Power | Luminous Flux | Temperature | CRI | Beams  | Color      |
|-------------|--------|-------|---------------|-------------|-----|--------|------------|
| L30 210CG 0 | LED    | 3 W   | 300 lm        | 3000 K      | >80 | 3x100° | Alluminium |

(\$) Ø45 mm