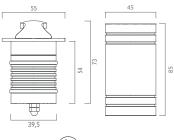

lass that creates a pleasant coplanarity without any portrusion, the silicone rubber gasket ensures a high resistance to water splashes. Aluminium formwork included. LED light source and colour temperature (3000K).

Very high coefficient of rendering >80CRI.

### Supply

Driver excluded. Input voltage 220-240 VAC / 50-60 Hz Temperature -20° +40° Life 30000h / 25°

#### Installation

Recessed for outdoor

#### Size (mm)

55 x 55 x 103

#### Color

Alluminium 6

# 

| Code        | Source | Power | Luminous Flux | Temperature | CRI | Beams  | Color      |
|-------------|--------|-------|---------------|-------------|-----|--------|------------|
| L30 210BH _ | LED    | 3 W   | 300 lm        | 3000 K      | >80 | 2x120° | Alluminium |

#### Accessories



Drywall recessed kit L93 042000