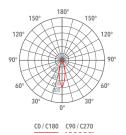

### Colour

Alluminio 6

| Code        | Source | Power | Luminous Flux | Temperature | CRI | Beams | Color      |
|-------------|--------|-------|---------------|-------------|-----|-------|------------|
| L30 210A7 _ | LED    | 3 W   | 300 lm        | 3000 K      | >80 | 30°   | Alluminium |