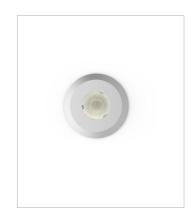

# **Marker 0** L30 210A7

# **Technical description**

Fixed LED fitting for recessed floor and/or wall and ceiling use, extremely robust with high IP protection, suitable for direct lighting for indoor and outdoor use. This fitting is equipped with integrated LED modules.

Body and ring in aluminium obtained directly from solid, complete with PMMA optical diffuser and tempered glass that creates a pleasant coplanarity without any portrusion, the silicone rubber gasket ensures a high resistance to water splashes. Aluminium formwork included. LED light source and colour temperature (3000K).