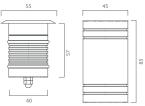

h PMMA optical diffuser and tempered glass that creates a pleasant coplanarity without any portrusion, the silicone rubber gasket ensures a high resistance to water splashes. Aluminium formwork included. LED light source and colour temperature (3000K).

Very high coefficient of rendering >80CRI.



Driver excluded. Input voltage 220-240 V AC / 50-60 Hz Temperature -20 $^{\circ}$  +40 $^{\circ}$  Life 30000h / 25 $^{\circ}$ 

#### Installation

Recessed for outdoor

## Size (mm)

55 x 55 x 88

### Colour

Alluminio 6





| Code        | Source | Power | Luminous Flux | Temperature | CRI | Beams | Color      |
|-------------|--------|-------|---------------|-------------|-----|-------|------------|
| L30 210A7 _ | LED    | 3 W   | 300 lm        | 3000 K      | >80 | 30°   | Alluminium |









# Accessories







Fast connector IP L93 043000