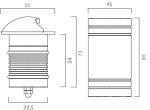

d directly from solid, complete with PMMA optical diffuser and tempered glass that creates a pleasant coplanarity without any portrusion, the silicone rubber gasket ensures a high resistance to water splashes. Aluminium formwork included. LED light source and colour temperature (2700K).

Very high coefficient of rendering >80CRI.



Driver excluded Input voltage 220-240 V AC / 50-60 Hz Temperature -20° +40° Life 30000h / 25°

#### Installation

Recessed for outdoor

## Size (mm)

55 x 55 x 103

### Color

Alluminio 6







| Code       | Source | Power | Luminous Flux | Temperature | CRI | Beams | Color      |
|------------|--------|-------|---------------|-------------|-----|-------|------------|
| L30 110AF_ | LED    | 3 W   | 300 lm        | 2700 K      | >80 | 90°   | Alluminium |









## **Accessories**



L93 042000



Fast connector IP L93 043000