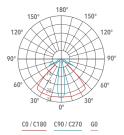

### Color

Alluminio 6

| Code       | Source | Power | Luminous Flux | Temperature | CRI | Beams | Color      |
|------------|--------|-------|---------------|-------------|-----|-------|------------|
| L30 110AF_ | LED    | 3 W   | 300 lm        | 2700 K      | >80 | 90°   | Alluminium |