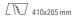

Body in die-cast aluminium according to the regulations UNI 5076 EN - AB 46100. Optics in anodized aluminium.

LED light source CREE COB and colour temperature ( 4000K Neutral White ).

Very high coefficient of rendering >90CRI.

## Supply

Remote driver included. Input voltage 220-240 V AC/50-60Hz Temperature -20° +40° Life 30000h / 25°

#### Installation

Recessed / Semi recessed for ceiling.

#### Size (mm)

424 x 220 x 185

## Color



| Code        | Source   | Power  | Luminous Flux | Temperature | CRI | Beams | Color |
|-------------|----------|--------|---------------|-------------|-----|-------|-------|
| LE8 307A9 1 | COB CREE | 2x43 W | 2x2771 lm     | 4000 K      | >90 | 40°   | White |
| LE8 307A9 2 | COB CREE | 2x43 W | 2x2771 lm     | 4000 K      | >90 | 40°   | Grey  |