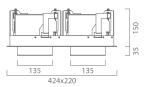

.

Body in die-cast aluminium according to the regulations UNI 5076 EN - AB 46100. Optics in anodized aluminium.

LED light source CREE COB and colour temperature ( 4000K Neutral White ).

Very high coefficient of rendering >90CRI.

## Supply

Remote driver included. Input voltage 220-240 V AC/50-60Hz Temperature -20° +40° Life 30000h / 25°

#### Installation

Recessed / Semi recessed for ceiling.

#### Size (mm)

424 x 220 x 185

## Color



| Code        | Source   | Power  | Luminous Flux | Temperature | CRI | Beams | Color |
|-------------|----------|--------|---------------|-------------|-----|-------|-------|
| LE8 307A9 1 | COB CREE | 2x43 W | 2x2771 lm     | 4000 K      | >90 | 40°   | White |
| LE8 307A9 2 | COB CREE | 2x43 W | 2x2771 lm     | 4000 K      | >90 | 40°   | Grey  |