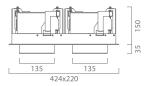

ody in die-cast aluminium according to the regulations UNI 5076 EN - AB 46100. Optics in anodized aluminium.

LED light source CREE COB and colour temperature (2700K).

Very high coefficient of rendering >90CRI.

## Supply

Remote driver included. Input voltage 220-240 V AC/50-60Hz Temperature -20°  $+40^\circ$  Life 30000h / 25°

### Installation

Recessed / Semi recessed for ceiling.

#### Size (mm)

424 x 220 x 185

## Color













| Code        | Source   | Power  | Luminous Flux | Temperature | CRI | Beams | Color |
|-------------|----------|--------|---------------|-------------|-----|-------|-------|
| LE8 109A9 1 | COB CREE | 2x55 W | 2x4241 lm     | 2700 K      | >90 | 40°   | White |
| LE8 109A9 2 | COB CREE | 2x55 W | 2x4241 lm     | 2700 K      | >90 | 40°   | Grey  |