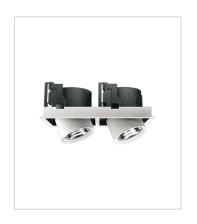

# Frame M2 LE8 109A9 \_

## **Technical description**

Semi-recessed LED fitting for false ceilings. Body in die cast aluminium. Reflector in anodized aluminium with high luminous efficiency rotation on the vertical axis of 350 °, spot adjustability 45°.

### Installation

Recessed / Semi recessed for ceiling.