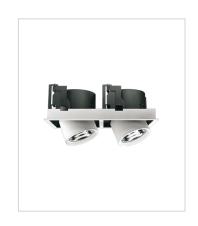

# Frame M2 LE8 207A9 \_

## **Technical description**

Semi-recessed LED fitting for false ceilings. Body in die cast aluminium. Reflector in anodized aluminium with high luminous efficiency rotation on the vertical axis of 350 °, spot adjustability 45°.

#### Size (mm)

424 x 220 x 185