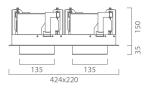

die-cast aluminium according to the regulations UNI 5076 EN - AB 46100. Optics in anodized aluminium.

LED light source CREE COB and colour temperature (3000K).

Very high coefficient of rendering >90CRI.

### Supply

Remote driver included. Input voltage 220-240 V AC/50-60Hz Temperature -20°  $+40^\circ$  Life 30000h / 25°

#### Installation

Recessed / Semi recessed for ceiling.

#### Size (mm)

424 x 220 x 185

#### Color















| Code        | Source   | Power  | Luminous Flux | Temperature | CRI | Beams | Color |
|-------------|----------|--------|---------------|-------------|-----|-------|-------|
| LE8 207A9 1 | COB CREE | 2x43 W | 2x2771 lm     | 3000 K      | >90 | 40°   | White |
| LE8 207A9 2 | COB CREE | 2x43 W | 2x2771 lm     | 3000 K      | >90 | 40°   | Grey  |