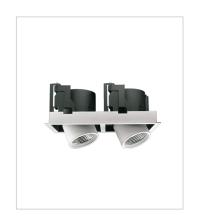

# **Frame S2** LE5 105A7 \_

# **Technical description**

Semi-recessed LED fitting for false ceilings. Body in die cast aluminium. Reflector in anodized aluminium with high luminous efficiency rotation on the vertical axis of 350 °, spot adjustability 45°.

### Installation

Recessed / Semi recessed for ceiling.

### Size (mm)

374 x 195 x 176