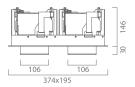

ted LED modules.

Body in die-cast aluminium according to the regulations UNI 5076 EN - AB 46100. Optics in anodized aluminium.

LED light source CREE COB and colour temperature (2700K).

Very high coefficient of rendering >90CRI.



Remote driver included. Input voltage 220-240 V AC/50-60Hz Temperature -20° +40° Life 30000h / 25°

### Installation

Recessed / Semi recessed for ceiling.

### Size (mm)

374 x 195 x 176

## Color













| Code        | Source   | Power  | Luminous Flux | Temperature | CRI | Beams | Color |
|-------------|----------|--------|---------------|-------------|-----|-------|-------|
| LE5 105A7 1 | COB CREE | 2x35 W | 2x2861 lm     | 2700 K      | >90 | 30°   | White |
| LE5 105A7 2 | COB CREE | 2x35 W | 2x2861 lm     | 2700 K      | >90 | 30°   | Grey  |