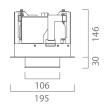

D modules.

Body in die-cast aluminium according to the regulations UNI 5076 EN - AB 46100. Optics in anodized aluminium.

LED light source CREE COB and colour temperature (2700K).

Very high coefficient of rendering >90CRI.

## Supply

Remote driver included. Input voltage 220-240 V AC/50-60Hz Temperature -20° +40° Life 30000h / 25°

### Installation

Recessed / Semi recessed for ceiling.

### Size (mm)

195 x 195 x 176

### Color













| Code        | Source   | Power | Luminous Flux | Temperature | CRI | Beams | Color |
|-------------|----------|-------|---------------|-------------|-----|-------|-------|
| LE4 105A7 1 | COB CREE | 35 W  | 2861 lm       | 2700 K      | >90 | 30°   | White |
| LE4 105A7 2 | COB CREE | 35 W  | 2861 lm       | 2700 K      | >90 | 30°   | Grey  |