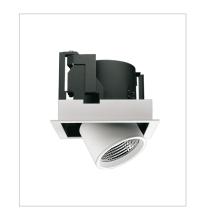

# **Technical description**

Semi-recessed LED fitting for false ceilings. Body in die cast aluminium. Reflector in anodized aluminium with high luminous efficiency rotation on the vertical axis of 350 °, spot adjustability 45°.

This fitting is equipped with integrated LED modules.

Body in die-cast aluminium according to the regulations UNI 5076 EN - AB 46100. Optics in anodized aluminium.

LED light source CREE COB and colour temperature (2700K).

### Installation

Recessed / Semi recessed for ceiling.