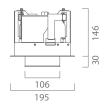

modules.

Body in die-cast aluminium according to the regulations UNI 5076 EN - AB 46100. Optics in anodized aluminium.

LED light source CREE COB and colour temperature (2700K).

Very high coefficient of rendering >90CRI.

## Supply

Remote driver included. Input voltage 220-240 V AC/50-60Hz Temperature -20° +40° Life 30000h / 25°

### Installation

Recessed / Semi recessed for ceiling.

### Size (mm)

195 x 195 x 176

### Color















| Code        | Source   | Power | Luminous Flux | Temperature | CRI | Beams | Color |
|-------------|----------|-------|---------------|-------------|-----|-------|-------|
| LE4 104A7 1 | COB CREE | 28 W  | 1914 lm       | 2700 K      | >90 | 30°   | White |
| LE4 104A7 2 | COB CREE | 28 W  | 1914 lm       | 2700 K      | >90 | 30°   | Grey  |