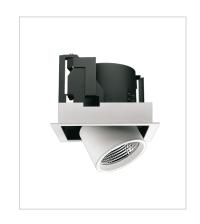

# **Technical description**

Semi-recessed LED fitting for false ceilings. Body in die cast aluminium. Reflector in anodized aluminium with high luminous efficiency rotation on the vertical axis of 350 °, spot adjustability 45°.

This fitting is equipped with integrated LED modules.

Body in die-cast aluminium according to the regulations UNI 5076 EN - AB 46100. Optics in anodized aluminium.

LED light source CREE COB and colour temperature (2700K).

### Installation

Recessed / Semi recessed for ceiling.

### Size (mm)

195 x 195 x 176