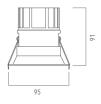

D modules. Body in die-cast aluminium according to the regulations UNI 5076 EN - AB 46100. Optics in anodized aluminium. LED light source CREE COB and colour temperature ( 4000K Neutral White ). Very high coefficient of rendering >90CRI.

## Supply

Remote driver included. Input voltage 220-240 VAC/50-60Hz Temperature -20° +40° Life 30000h / 25°

#### Installation

Recessed for ceiling.

#### Size (mm)

95 x 95 x 91

## Color

White 1 Grey 2



| Code        | Source   | Power | Luminous Flux | Temperature | CRI | Beams | Color |
|-------------|----------|-------|---------------|-------------|-----|-------|-------|
| LD3 300A6 1 | COB CREE | 8 W   | 609 lm        | 4000 K      | >90 | 25°   | White |
| LD3 300A6 2 | COB CREE | 8 W   | 609 lm        | 4000 K      | >90 | 25°   | Grey  |