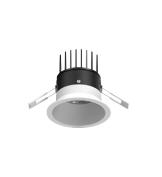

## **Technical description**

LED fitting for false ceilings, body in die cast aluminium, aluminium reflector with high luminous efficiency. This fitting is equipped with integrated LED modules. Body in die-cast aluminium according to the regulations UNI 5076 EN - AB 46100. Optics in anodized aluminium. LED light source CREE COB and colour temperature ( 4000K Neutral White ). Very high coefficient of rendering >90CRI.

#### Installation

Recessed for ceiling.

## Color

White 1 Grey 2

| Code        | Source   | Power | Luminous Flux | Temperature | CRI | Beams | Color |
|-------------|----------|-------|---------------|-------------|-----|-------|-------|
| LD3 300A6 1 | COB CREE | 8 W   | 609 lm        | 4000 K      | >90 | 25°   | White |
| LD3 300A6 2 | COB CREE | 8 W   | 609 lm        | 4000 K      | >90 | 25°   | Grey  |