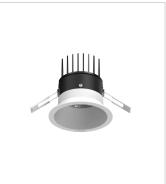

## **Technical description**

LED fitting for false ceilings, body in die cast aluminium, aluminium reflector with high luminous efficiency. This fitting is equipped with integrated LED modules. Body in die-cast aluminium according to the regulations UNI 5076 EN - AB 46100. Optics in anodized aluminium. LED light source CREE COB and colour temperature (2700K).

#### Installation

Recessed for ceiling.

### Color

White 1 Grey 2

| Code        | Source   | Power | Luminous Flux | Temperature | CRI | Beams | Color |
|-------------|----------|-------|---------------|-------------|-----|-------|-------|
| LD3 100A6 1 | COB CREE | 8 W   | 609 lm        | 2700 K      | >90 | 25°   | White |
| LD3 100A6 2 | COB CREE | 8 W   | 609 lm        | 2700 K      | >90 | 25°   | Grey  |