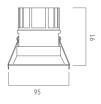

integrated LED modules. Body in die-cast aluminium according to the regulations UNI 5076 EN - AB 46100. Optics in anodized aluminium. LED light source CREE COB and colour temperature (2700K).

Very high coefficient of rendering >90CRI.

## Supply

Remote driver included. Input voltage 220-240 VAC/50-60Hz Temperature -20° +40° Life 30000h / 25°

#### Installation

Recessed for ceiling.

#### Size (mm)

95 x 95 x 91

### Color

White 1 Grey 2



| Code        | Source   | Power | Luminous Flux | Temperature | CRI | Beams | Color |
|-------------|----------|-------|---------------|-------------|-----|-------|-------|
| LD3 100A6 1 | COB CREE | 8 W   | 609 lm        | 2700 K      | >90 | 25°   | White |
| LD3 100A6 2 | COB CREE | 8 W   | 609 lm        | 2700 K      | >90 | 25°   | Grey  |