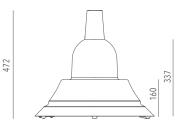

parks, green areas, pedestrian areas and in general to meet all urban furniture requirements.

Body in die-cast aluminum alloy UNI EN 1706 painted with epoxy powder. With bracket painted steel and goniometer in technopolymer with anti-rotation block in die-cast aluminum and powder painted. Screws made of 18/10 stainless steel. Tempered glass sodium-calcium type, 5 mm thickness. 91% transparency is guaranteed. Silicone gaskets.

LED light source (lumileds), colour temperature (4000 K Neutral White).

High coefficient of performance chromatic CRI>80. Optic optical PC.



Driver included Input voltage 230 V AC 50Hz. Temperature -30° +45°



Poles, Wall and ceiling

## **Applications**

Parks, Squares, Pedestrian areas

## Size (mm)

522 x 522 x 472

## Colour

Dark grey



4





















| Code             | Source | Power | Lm (Output) | Lm (Tc=25°) | Temperature | CRI | Beams | Colour    |
|------------------|--------|-------|-------------|-------------|-------------|-----|-------|-----------|
| LBELL40H6BL40048 | LED    | 48 W  | 6490 lm     | 7824 lm     | 4000 K      | >80 | Н6    | Dark grey |