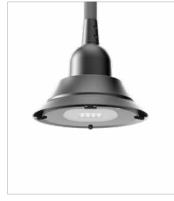

## **Technical description**

Bell is the product that Lanzini designers have designed for the lighting of parks, green areas, pedestrian areas and in general to meet all urban furniture requirements.

Body in die-cast aluminum alloy UNI EN 1706 painted with epoxy powder. With bracket painted steel and goniometer in technopolymer with anti-rotation block in die-cast aluminum and powder painted. Screws made of 18/10 stainless steel. Tempered glass sodium-calcium type, 5 mm thickness. 91% transparency is guaranteed. Silicone gaskets.

## Colour

Dark grey

4

| Code             | Source | Power | Lm (Output) | Lm (Tc=25°) | Temperature | CRI | Beams | Colour    |
|------------------|--------|-------|-------------|-------------|-------------|-----|-------|-----------|
| LBELL40H6BL40048 | LED    | 48 W  | 6490 lm     | 7824 lm     | 4000 K      | >80 | Н6    | Dark grey |