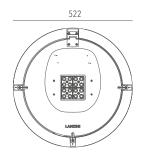

and in general to meet all urban furniture requirements.

Body in die-cast aluminum alloy UNI EN 1706 painted with epoxy powder. With bracket painted steel and goniometer in technopolymer with anti-rotation block in die-cast aluminum and powder painted. Screws made of 18/10 stainless steel. Tempered glass sodium-calcium type, 5 mm thickness. 91% transparency is guaranteed. Silicone gaskets.

LED light source (lumileds), colour temperature (4000 K Neutral White).

High coefficient of performance chromatic CRI>80. Optic optical PC.

## **Supply**

Driver included Input voltage 230 V AC 50Hz. Temperature -30° +45°

#### Installation

Poles, Wall and ceiling

### **Applications**

Parks, Squares, Pedestrian areas

#### Size (mm)

522 x 522 x 472

#### Colour

Dark grey





4



















| Code             | Source | Power | Lm (Output) | Lm (Tc=25°) | Temperature | CRI | Beams | Colour    |
|------------------|--------|-------|-------------|-------------|-------------|-----|-------|-----------|
| LBELL40H6BL40020 | LED    | 20 W  | 2706 lm     | 3260 lm     | 4000 K      | >80 | Н6    | Dark grey |