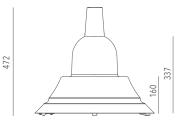

s and in general to meet all urban furniture requirements.

Body in die-cast aluminum alloy UNI EN 1706 painted with epoxy powder. With bracket painted steel and goniometer in technopolymer with anti-rotation block in die-cast aluminum and powder painted. Screws made of 18/10 stainless steel. Tempered glass sodium-calcium type, 5 mm thickness. 91% transparency is guaranteed. Silicone gaskets.

LED light source (lumileds), colour temperature (4000 K Neutral White).

High coefficient of performance chromatic CRI>80. Optic optical PC.

## **Supply**

Driver included Input voltage 230 V AC 50Hz. Temperature -30° +45°

#### Installation

Poles, Wall and ceiling

### **Applications**

Parks, Squares, Pedestrian areas

#### Size (mm)

522 x 522 x 472

#### Colour

Dark grey





4



















| Code             | Source | Power | Lm (Output) | Lm (Tc=25°) | Temperature | CRI | Beams | Colour    |
|------------------|--------|-------|-------------|-------------|-------------|-----|-------|-----------|
| LBELL40H6BL40020 | LED    | 20 W  | 2706 lm     | 3260 lm     | 4000 K      | >80 | Н6    | Dark grey |