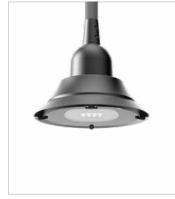

## **Technical description**

Bell is the product that Lanzini designers have designed for the lighting of parks, green areas, pedestrian areas and in general to meet all urban furniture requirements.

Body in die-cast aluminum alloy UNI EN 1706 painted with epoxy powder. With bracket painted steel and goniometer in technopolymer with anti-rotation block in die-cast aluminum and powder painted. Screws made of 18/10 stainless steel. Tempered glass sodium-calcium type, 5 mm thickness. 91% transparency is guaranteed. Silicone gaskets.

LED light source (lumileds), colour temperature (4000 K Neutral White).

High coefficient of performance chromatic CRI>80. Optic optical PC.

#### Installation

Poles, Wall and ceiling

### **Applications**

Parks, Squares, Pedestrian areas

#### Colour

Dark grey

4

| Code             | Source | Power | Lm (Output) | Lm (Tc=25°) | Temperature | CRI | Beams | Colour    |
|------------------|--------|-------|-------------|-------------|-------------|-----|-------|-----------|
| LBELL40H6BL40020 | LED    | 20 W  | 2706 lm     | 3260 lm     | 4000 K      | >80 | Н6    | Dark grey |