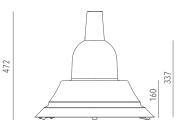

romatic CRI>80. Optic optical PC.

## Supply

Driver included Input voltage 230 V AC 50Hz. Temperature -30° +45°

#### Installation

Poles, Wall and ceiling

## **Applications**

Parks, Squares, Pedestrian areas

4

## Size (mm)

522 x 522 x 472

#### Colour

Dark grey

|                  | F | IP <b>66</b> | CE | IK08   | LED  | RG <b>0</b> |  |             |             |     |       |           |
|------------------|---|--------------|----|--------|------|-------------|--|-------------|-------------|-----|-------|-----------|
| Code             |   |              |    | Source |      | Lm (Output) |  | Lm (Tc=25°) | Temperature | CRI | Beams | Colour    |
| LBELL40H5BL40048 |   |              |    | LED    | 48 W | 6490 lm     |  | 7824 lm     | 4000 K      | >80 | Н5    | Dark grey |