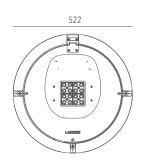

matic CRI>80. Optic optical PC.

## Supply

Driver included Input voltage 230 V AC 50Hz. Temperature -30° +45°

#### Installation

Poles, Wall and ceiling

## **Applications**

Parks, Squares, Pedestrian areas

4

## Size (mm)

522 x 522 x 472

#### Colour

Dark grey

|                  | F | IP <b>66</b> | CE | IK08   | LED  | RG <b>0</b> |  |             |             |     |       |           |
|------------------|---|--------------|----|--------|------|-------------|--|-------------|-------------|-----|-------|-----------|
| Code             |   |              |    | Source |      | Lm (Output) |  | Lm (Tc=25°) | Temperature | CRI | Beams | Colour    |
| LBELL40H5BL40048 |   |              |    | LED    | 48 W | 6490 lm     |  | 7824 lm     | 4000 K      | >80 | Н5    | Dark grey |