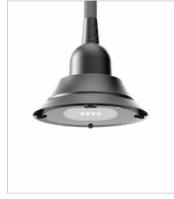

# **Technical description**

Bell is the product that Lanzini designers have designed for the lighting of parks, green areas, pedestrian areas and in general to meet all urban furniture requirements.

Body in die-cast aluminum alloy UNI EN 1706 painted with epoxy powder. With bracket painted steel and goniometer in technopolymer with anti-rotation block in die-cast aluminum and powder painted. Screws made of 18/10 stainless steel. Tempered glass sodium-calcium type, 5 mm thickness. 91% transparency is guaranteed. Silicone gaskets.

LED light source (lumileds), colour temperature (4000 K Neutral White).

High coefficient of performance chromatic CRI>80. Optic optical PC.

Driver included Input voltage 230 V AC 50Hz. Temperature -30° +45°

Poles, Wall and ceiling

# **Applications**

Parks, Squares, Pedestrian areas

## Size (mm)

522 x 522 x 472

## Colour

Dark grey

4

| Code             | Source | Power | Lm (Output) | Lm (Tc=25°) | Temperature | CRI | Beams | Colour    |
|------------------|--------|-------|-------------|-------------|-------------|-----|-------|-----------|
| LBELL40H5BL40020 | LED    | 20 W  | 2706 lm     | 3260 lm     | 4000 K      | >80 | H5    | Dark grey |