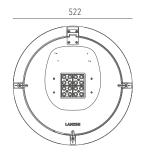

arks, green areas, pedestrian areas and in general to meet all urban furniture requirements.

Body in die-cast aluminum alloy UNI EN 1706 painted with epoxy powder. With bracket painted steel and goniometer in technopolymer with anti-rotation block in die-cast aluminum and powder painted. Screws made of 18/10 stainless steel. Tempered glass sodium-calcium type, 5 mm thickness. 91% transparency is guaranteed. Silicone gaskets.

LED light source (lumileds), colour temperature (4000 K Neutral White).

High coefficient of performance chromatic CRI>80. Optic optical PC.



Driver included Input voltage 230 V AC 50Hz. Temperature -30° +45°



Poles, Wall and ceiling

# **Applications**

Parks, Squares, Pedestrian areas

## Size (mm)

522 x 522 x 472

## Colour

Dark grey



4





















| Code             | Source | Power | Lm (Output) | Lm (Tc=25°) | Temperature | CRI | Beams | Colour    |
|------------------|--------|-------|-------------|-------------|-------------|-----|-------|-----------|
| LBELL40H5BL40020 | LED    | 20 W  | 2706 lm     | 3260 lm     | 4000 K      | >80 | H5    | Dark grey |