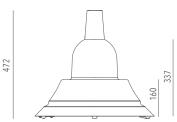

# **Technical description**

Bell is the product that Lanzini designers have designed for the lighting of parks, green areas, pedestrian areas and in general to meet all urban furniture requirements.

Body in die-cast aluminum alloy UNI EN 1706 painted with epoxy powder. With bracket painted steel and goniometer in technopolymer with anti-rotation block in die-cast aluminum and powder painted. Screws made of 18/10 stainless steel. Tempered glass sodium-calcium type, 5 mm thickness. 91% transparency is guaranteed. Silicone gaskets.

## Size (mm)

522 x 522 x 472