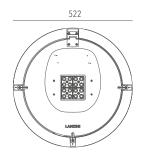

trian areas and in general to meet all urban furniture requirements.

Body in die-cast aluminum alloy UNI EN 1706 painted with epoxy powder. With bracket painted steel and goniometer in technopolymer with anti-rotation block in die-cast aluminum and powder painted. Screws made of 18/10 stainless steel. Tempered glass sodium-calcium type, 5 mm thickness. 91% transparency is guaranteed. Silicone gaskets.

LED light source (lumileds), colour temperature (3000 K).

High coefficient of performance chromatic CRI>80. Optic optical PC.

## Supply

Driver included Input voltage 230 V AC 50Hz. Temperature -30° +45°

#### Installation

Poles, Wall and ceiling

### **Applications**

Parks, Squares, Pedestrian areas

#### Size (mm)

522 x 522 x 472

#### Colour

Dark grey



4









IK08













| Code             | Source | Power | Lm (Output) | Lm (Tc=25°) | Temperature | CRI | Beams | Colour    |
|------------------|--------|-------|-------------|-------------|-------------|-----|-------|-----------|
| LBELL30H6BL40048 | LED    | 48 W  | 6490 lm     | 7824 lm     | 3000 K      | >80 | Н6    | Dark grey |