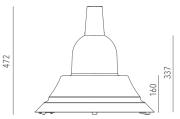

estrian areas and in general to meet all urban furniture requirements.

Body in die-cast aluminum alloy UNI EN 1706 painted with epoxy powder. With bracket painted steel and goniometer in technopolymer with anti-rotation block in die-cast aluminum and powder painted. Screws made of 18/10 stainless steel. Tempered glass sodium-calcium type, 5 mm thickness. 91% transparency is guaranteed. Silicone gaskets.

LED light source (lumileds), colour temperature (3000 K).

High coefficient of performance chromatic CRI>80. Optic optical PC.

## Supply

Driver included Input voltage 230 V AC 50Hz. Temperature -30° +45°

#### Installation

Poles, Wall and ceiling

### **Applications**

Parks, Squares, Pedestrian areas

#### Size (mm)

522 x 522 x 472

#### Colour

Dark grey



4









IK08













| Code             | Source | Power | Lm (Output) | Lm (Tc=25°) | Temperature | CRI | Beams | Colour    |
|------------------|--------|-------|-------------|-------------|-------------|-----|-------|-----------|
| LBELL30H6BL40048 | LED    | 48 W  | 6490 lm     | 7824 lm     | 3000 K      | >80 | Н6    | Dark grey |