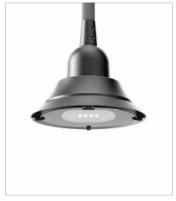

# Bell

## **Technical description**

Bell is the product that Lanzini designers have designed for the lighting of parks, green areas, pedestrian areas and in general to meet all urban furniture requirements.

Body in die-cast aluminum alloy UNI EN 1706 painted with epoxy powder. With bracket painted steel and goniometer in technopolymer with anti-rotation block in die-cast aluminum and powder painted. Screws made of 18/10 stainless steel. Tempered glass sodium-calcium type, 5 mm thickness. 91% transparency is guaranteed. Silicone gaskets.

LED light source (lumileds), colour temperature (3000 K).

High coefficient of performance chromatic CRI>80. Optic optical PC.

#### Size (mm)

522 x 522 x 472

#### Colour

Dark grey

4

IK08

| Code             | Source | Power | Lm (Output) | Lm (Tc=25°) | Temperature | CRI | Beams | Colour    |
|------------------|--------|-------|-------------|-------------|-------------|-----|-------|-----------|
| LBELL30H6BL40048 | LED    | 48 W  | 6490 lm     | 7824 lm     | 3000 K      | >80 | Н6    | Dark grey |