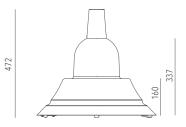

Input voltage 230 V AC 50Hz. Temperature -30° +45°

#### Installation

Poles, Wall and ceiling

## **Applications**

Parks, Squares, Pedestrian areas

4

## Size (mm)

522 x 522 x 472

#### Colour

Dark grey

|                  | F | IP <b>66</b> | CE | IK08  | LED         | RG <b>0</b> |             |             |        |       |        |           |
|------------------|---|--------------|----|-------|-------------|-------------|-------------|-------------|--------|-------|--------|-----------|
| Code             |   | Source       |    | Power | Lm (Output) |             | Lm (Tc=25°) | Temperature | CRI    | Beams | Colour |           |
| LBELL30H6BL40020 |   |              |    | LED   | 20 W        | 27          | 06 lm       | 3260 lm     | 3000 K | >80   | H6     | Dark grev |