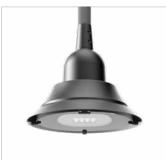

# **Technical description**

Bell is the product that Lanzini designers have designed for the lighting of parks, green areas, pedestrian areas and in general to meet all urban furniture requirements.

Body in die-cast aluminum alloy UNI EN 1706 painted with epoxy powder. With bracket painted steel and goniometer in technopolymer with anti-rotation block in die-cast aluminum and powder painted. Screws made of 18/10 stainless steel. Tempered glass sodium-calcium type, 5 mm thickness. 91% transparency is guaranteed. Silicone gaskets.

LED light source (lumileds), colour temperature (3000 K).

High coefficient of performance chromatic CRI>80. Optic optical PC.

#### Colour

Dark grey

|                  | F | IP <b>66</b> | CE | IK08  | LED         | RG <b>0</b> |             |             |        |       |        |           |
|------------------|---|--------------|----|-------|-------------|-------------|-------------|-------------|--------|-------|--------|-----------|
| Code             |   | Source       |    | Power | Lm (Output) |             | Lm (Tc=25°) | Temperature | CRI    | Beams | Colour |           |
| LBELL30H6BL40020 |   |              |    | LED   | 20 W        | 27          | 06 lm       | 3260 lm     | 3000 K | >80   | H6     | Dark grev |