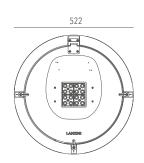

optical PC.

## Supply

Driver included Input voltage 230 V AC 50Hz. Temperature -30° +45°

#### Installation

Poles, Wall and ceiling

## **Applications**

Parks, Squares, Pedestrian areas

4

## Size (mm)

522 x 522 x 472

#### Colour

Dark grey

|                  | F | IP <b>66</b> | CE | IK08        | LED  | RG <b>0</b> |  |             |             |     |       |           |
|------------------|---|--------------|----|-------------|------|-------------|--|-------------|-------------|-----|-------|-----------|
| Code             |   |              |    | Source Powe |      | Lm (Output) |  | Lm (Tc=25°) | Temperature | CRI | Beams | Colour    |
| LBELL30H5BL40048 |   |              |    | LED         | 48 W | 6490 lm     |  | 7824 lm     | 3000 K      | >80 | H5    | Dark grey |