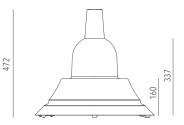

c optical PC.

## Supply

Driver included Input voltage 230 V AC 50Hz. Temperature -30° +45°

#### Installation

Poles, Wall and ceiling

## **Applications**

Parks, Squares, Pedestrian areas

4

## Size (mm)

522 x 522 x 472

#### Colour

Dark grey

|                  | F | IP <b>66</b> | CE | IK08        | LED  | RG <b>0</b> |  |             |             |     |       |           |
|------------------|---|--------------|----|-------------|------|-------------|--|-------------|-------------|-----|-------|-----------|
| Code             |   |              |    | Source Powe |      | Lm (Output) |  | Lm (Tc=25°) | Temperature | CRI | Beams | Colour    |
| LBELL30H5BL40048 |   |              |    | LED         | 48 W | 6490 lm     |  | 7824 lm     | 3000 K      | >80 | H5    | Dark grey |