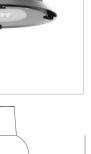

## Size (mm)

522 x 522 x 472

#### Colour

Dark grey

|                  | F | IP <b>66</b> | CE | IK08  | LED         | RG <b>0</b> |             |             |        |       |        |           |
|------------------|---|--------------|----|-------|-------------|-------------|-------------|-------------|--------|-------|--------|-----------|
| Code             |   | Source       |    | Power | Lm (Output) |             | Lm (Tc=25°) | Temperature | CRI    | Beams | Colour |           |
| LBELL30H5BL40020 |   |              |    | LED   | 20 W        | 27          | 06 lm       | 3260 lm     | 3000 K | >80   | H5     | Dark grev |