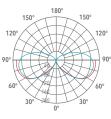

hich guarantees a high resistance to water splashes. Powder paint with high resistance to external agents. LED light source and colour temperature (4000K Neutral White ).

Very high coefficient of rendering >80CRI.

## Supply

Driver included. Input voltage 220-240 V AC/50-60Hz Temperature -20° +40° Life 30000h / 25°

#### Installation

#### Bollard

#### Size (mm)

160 x 160 x 625

## Color

Grey 2 Dark Grey 4

# ➡ C € IP54 RoHS

| Code        | Source | Power  | Luminous Flux | Temperature | CRI | Beams | Color     |
|-------------|--------|--------|---------------|-------------|-----|-------|-----------|
| L88 381AJ 2 | LED    | 8 W x1 | 800 lm        | 4000 K      | >80 | 360°  | Grey      |
| L88 381AJ 4 | LED    | 8 W x1 | 800 lm        | 4000 K      | >80 | 360°  | Dark Grey |







C0 / C180 C90 / C270 G0

#### Accessories