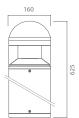

which guarantees a high resistance to water splashes. Powder paint with high resistance to external agents. LED light source and colour temperature (4000K Neutral White ).

Very high coefficient of rendering >80CRI.

## Supply

Driver included. Input voltage 220-240 V AC/50-60Hz Temperature -20° +40° Life 30000h / 25°

#### Installation

#### Bollard

#### Size (mm)

160 x 160 x 625

## Color

Grey 2 Dark Grey 4

# ➡ C € IP54 RoHS

| Code        | Source | Power  | Luminous Flux | Temperature | CRI | Beams | Color     |
|-------------|--------|--------|---------------|-------------|-----|-------|-----------|
| L88 381AJ 2 | LED    | 8 W x1 | 800 lm        | 4000 K      | >80 | 360°  | Grey      |
| L88 381AJ 4 | LED    | 8 W x1 | 800 lm        | 4000 K      | >80 | 360°  | Dark Grey |







C0 / C180 C90 / C270 G0

#### Accessories