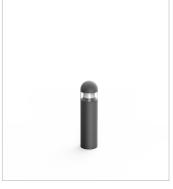

# **Technical description**

Cylindrical shape fixed LED fitting with pole of various heights, extremely robust, with high IP protection, suitable for 360° degree direct lighting, for outdoor use, for gardens, paths and squares application. This fitting is equipped with integrated LED modules. Body and top-pole in die-cast aluminium, complete with cylindrical diffuser in (PC) polycarbonate, screws in stainless steel AISI 304.Conical reflector in polished aluminium with rotationally symmetric wide distribution. Gasket in silicone rubber which guarantees a high resistance to water splashes. Powder paint with high resistance to external agents. LED light source and colour temperature (4000K Neutral White ).

#### Bollard