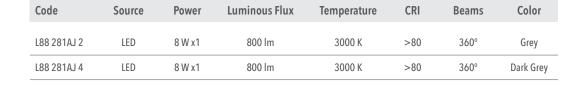

## **Technical description**

Cylindrical shape fixed LED fitting with pole of various heights, extremely robust, with high IP protection, suitable for 360° degree direct lighting, for outdoor use, for gardens, paths and squares application. This fitting is equipped with integrated LED modules. Body and top-pole in die-cast aluminium, complete with cylindrical diffuser in (PC) polycarbonate, screws in stainless steel AISI 304. Conical reflector in polished aluminium with rotationally symmetric wide distribution. Gasket in silicone rubber which guarantees a high resistance to water splashes. Powder paint with high resistance to external agents. LED light source and colour temperature (3000K).

Very high coefficient of rendering >80CRI.

Driver included. Input voltage 220-240 V AC/50-60Hz Temperature -20° +40° Life 30000h / 25°