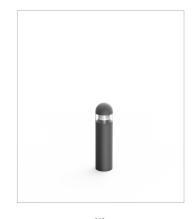

# Dome Q - 625mm L88 281AJ

## **Technical description**

Cylindrical shape fixed LED fitting with pole of various heights, extremely robust, with high IP protection, suitable for 360° degree direct lighting, for outdoor use, for gardens, paths and squares application. This fitting is equipped with integrated LED modules. Body and top-pole in die-cast aluminium, complete with cylindrical diffuser in (PC) polycarbonate, screws in stainless steel AISI 304. Conical reflector in polished aluminium with rotationally symmetric wide distribution. Gasket in silicone rubber which guarantees a high resistance to water splashes. Powder paint with high resistance to external agents. LED light source and colour temperature (3000K).

#### Installation

Bollard

### Size (mm)

160 x 160 x 625

#### Color

Dark Grey 4