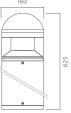

## **Technical description**

Cylindrical shape fixed LED fitting with pole of various heights, extremely robust, with high IP protection, suitable for 360° degree direct lighting, for outdoor use, for gardens, paths and squares application. This fitting is equipped with integrated LED modules. Body and top-pole in die-cast aluminium, complete with cylindrical diffuser in (PC) polycarbonate, screws in stainless steel AISI 304. Conical reflector in polished aluminium with rotationally symmetric wide distribution. Gasket in silicone rubber which guarantees a high resistance to water splashes. Powder paint with high resistance to external agents. LED light source and colour temperature (3000K).

### Size (mm)

160 x 160 x 625