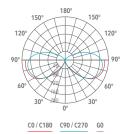

## **Technical description**

Cylindrical shape fixed LED fitting with pole of various heights, extremely robust, with high IP protection, suitable for 360° degree direct lighting, for outdoor use, for gardens, paths and squares application. This fitting is equipped with integrated LED modules. Body and top-pole in die-cast aluminium, complete with cylindrical diffuser in (PC) polycarbonate, screws in stainless steel AISI 304. Conical reflector in polished aluminium with rotationally symmetric wide distribution. Gasket in silicone rubber which guarantees a high resistance to water splashes. Powder paint with high resistance to external agents. LED light source and colour temperature (3000K).