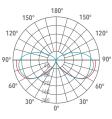

one rubber which guarantees a high resistance to water splashes. Powder paint with high resistance to external agents. LED light source and colour temperature (3000K).

Very high coefficient of rendering >80CRI.

#### Supply

Driver included. Input voltage 220-240 V AC/50-60Hz Temperature -20° +40° Life 30000h / 25°

#### Installation

#### Bollard

#### Size (mm)

160 x 160 x 375

### Color

Grey 2 Dark Grey 4

# ➡ C € IP54 RoHS

| Code        | Source | Power  | Luminous Flux | Temperature | CRI | Beams | Color     |
|-------------|--------|--------|---------------|-------------|-----|-------|-----------|
| L88 280AJ 2 | LED    | 8 W x1 | 800 lm        | 3000 K      | >80 | 360°  | Grey      |
| L88 280AJ 4 | LED    | 8 W x1 | 800 lm        | 3000 K      | >80 | 360°  | Dark Grey |







C0 / C180 C90 / C270 G0

## Accessories