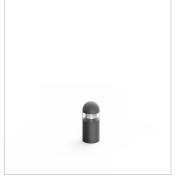

# **Dome Q - 375mm** L88 280AJ \_

# **Technical description**

Cylindrical shape fixed LED fitting with pole of various heights, extremely robust, with high IP protection, suitable for 360° degree direct lighting, for outdoor use, for gardens, paths and squares application. This fitting is equipped with integrated LED modules. Body and top-pole in die-cast aluminium, complete with cylindrical diffuser in (PC) polycarbonate, screws in stainless steel AISI 304.Conical reflector in polished aluminium with rotationally symmetric wide distribution. Gasket in silicone rubber which guarantees a high resistance to water splashes. Powder paint with high resistance to external agents. LED light source and colour temperature (3000K).

#### Bollard