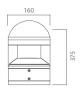

icone rubber which guarantees a high resistance to water splashes. Powder paint with high resistance to external agents. LED light source and colour temperature (3000K).

Very high coefficient of rendering >80CRI.

#### Supply

Driver included. Input voltage 220-240 V AC/50-60Hz Temperature -20° +40° Life 30000h / 25°

#### Installation

#### Bollard

#### Size (mm)

160 x 160 x 375

### Color

Grey 2 Dark Grey 4

# ➡ C € IP54 RoHS

| Code        | Source | Power  | Luminous Flux | Temperature | CRI | Beams | Color     |
|-------------|--------|--------|---------------|-------------|-----|-------|-----------|
| L88 280AJ 2 | LED    | 8 W x1 | 800 lm        | 3000 K      | >80 | 360°  | Grey      |
| L88 280AJ 4 | LED    | 8 W x1 | 800 lm        | 3000 K      | >80 | 360°  | Dark Grey |







C0 / C180 C90 / C270 G0

## Accessories