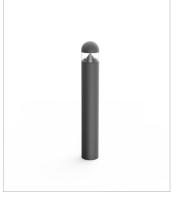

### **Technical description**

Cylindrical shape fixed LED fitting with pole of various heights, extremely robust, with high IP protection, suitable for 360° degree direct lighting, for outdoor use, for gardens, paths and squares application. This fitting is equipped with integrated LED modules. Body and top-pole in die-cast aluminium, complete with cylindrical diffuser in (PC) polycarbonate, screws in stainless steel AISI 304. Conical reflector in polished aluminium with rotationally symmetric wide distribution. Gasket in silicone rubber which guarantees a high resistance to water splashes. Powder paint with high resistance to external agents. LED light source and colour temperature (2700K). Very high coefficient of rendering >80CRI.

#### Bollard