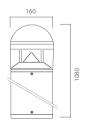

one rubber which guarantees a high resistance to water splashes. Powder paint with high resistance to external agents. LED light source and colour temperature (2700K). Very high coefficient of rendering >80CRI.

#### Supply

Driver included. Input voltage 220-240 V AC/50-60Hz Temperature -20° +40° Life 30000h / 25°

#### Installation

#### Bollard

#### Size (mm)

160 x 160 x 1080

#### Color

Grey 2 Dark Grey 4

## ➡ C € IP54 RoHS

| Code        | Source | Power  | Luminous Flux | Temperature | CRI | Beams | Color     |
|-------------|--------|--------|---------------|-------------|-----|-------|-----------|
| L87 182AJ 2 | LED    | 8 W x1 | 800 lm        | 2700 K      | >80 | 360°  | Grey      |
| L87 182AJ 4 | LED    | 8 W x1 | 800 lm        | 2700 K      | >80 | 360°  | Dark Grey |







C0 / C180 C90 / C270 G0

#### Accessories