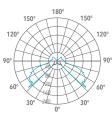

## ➡ C € IP54 RoHS

| Code        | Source | Power  | Luminous Flux | Temperature | CRI | Beams | Color     |
|-------------|--------|--------|---------------|-------------|-----|-------|-----------|
| L87 182AJ 2 | LED    | 8 W x1 | 800 lm        | 2700 K      | >80 | 360°  | Grey      |
| L87 182AJ 4 | LED    | 8 W x1 | 800 lm        | 2700 K      | >80 | 360°  | Dark Grey |

C0 / C180 C90 / C270 G0