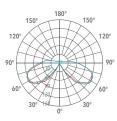

rubber which guarantees a high resistance to water splashes. Powder paint with high resistance to external agents. LED light source and colour temperature (4000K Neutral White ). Very high coefficient of rendering >80CRI.

# Supply

Driver included. Input voltage 220-240 V AC/50-60Hz Temperature -20° +40° Life 30000h / 25°

# Installation

#### Bollard

#### Size (mm)

160 x 160 x 1080

# Color

Grey 2 Dark Grey 4

# 

| Code        | Source | Power     | Luminous Flux | Temperature | CRI | Beams | Color     |
|-------------|--------|-----------|---------------|-------------|-----|-------|-----------|
| L86 382AJ 2 | LED    | 0.5 W x16 | 800 lm        | 4000 K      | >80 | 360°  | Grey      |
| L86 382AJ 4 | LED    | 0.5 W x16 | 800 lm        | 4000 K      | >80 | 360°  | Dark Grey |







C0 / C180 C90 / C270 G0

# Accessories



Connettore rapido IP Fast connector IP L93 062000