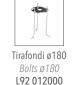

to external agents. LED light source and colour temperature (4000K Neutral White ). Very high coefficient of rendering >80CRI.

# Supply

Driver included. Input voltage 220-240 V AC/50-60Hz Temperature -20° +40° Life 30000h / 25°

# Installation

#### Bollard

#### Size (mm)

160 x 160 x 1080

# Color

Grey 2 Dark Grey 4

# 

| Code        | Source | Power     | Luminous Flux | Temperature | CRI | Beams | Color     |
|-------------|--------|-----------|---------------|-------------|-----|-------|-----------|
| L86 382AJ 2 | LED    | 0.5 W x16 | 800 lm        | 4000 K      | >80 | 360°  | Grey      |
| L86 382AJ 4 | LED    | 0.5 W x16 | 800 lm        | 4000 K      | >80 | 360°  | Dark Grey |







C0 / C180 C90 / C270 G0

# Accessories



Connettore rapido IP Fast connector IP L93 062000