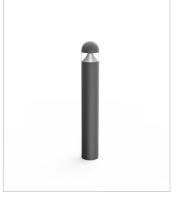

# **Dome C - 1080mm** L86 382AJ \_

# **Technical description**

Cylindrical shape fixed LED fitting with pole of various heights, extremely robust, with high IP protection, suitable for 360° degree direct lighting, for outdoor use, for gardens, paths and squares application. This fitting is equipped with integrated LED modules. Body and top-pole in die-cast aluminium, complete with cylindrical diffuser in (PC) polycarbonate, screws in stainless steel AISI 304. Conical reflector in polished aluminium with rotationally symmetric wide distribution. Gasket in silicone rubber which guarantees a high resistance to water splashes. Powder paint with high resistance to external agents. LED light source and colour temperature (4000K Neutral White ). Very high coefficient of rendering >80CRI.

#### Bollard