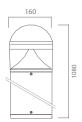

e rubber which guarantees a high resistance to water splashes. Powder paint with high resistance to external agents. LED light source and colour temperature (4000K Neutral White ). Very high coefficient of rendering >80CRI.

# Supply

Driver included. Input voltage 220-240 V AC/50-60Hz Temperature -20° +40° Life 30000h / 25°

# Installation

#### Bollard

#### Size (mm)

160 x 160 x 1080

# Color

Grey 2 Dark Grey 4

# 

| Code        | Source | Power     | Luminous Flux | Temperature | CRI | Beams | Color     |
|-------------|--------|-----------|---------------|-------------|-----|-------|-----------|
| L86 382AJ 2 | LED    | 0.5 W x16 | 800 lm        | 4000 K      | >80 | 360°  | Grey      |
| L86 382AJ 4 | LED    | 0.5 W x16 | 800 lm        | 4000 K      | >80 | 360°  | Dark Grey |







C0 / C180 C90 / C270 G0

# Accessories



Connettore rapido IP Fast connector IP L93 062000