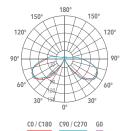

## **Technical description**

Cylindrical shape fixed LED fitting with pole of various heights, extremely robust, with high IP protection, suitable for 360° degree direct  $lighting \ \ , for outdoor use \ , for gardens, paths and squares application. This fitting is equipped with integrated LED modules.$ Body and top-pole in die-cast aluminium, complete with cylindrical diffuser in (PC) polycarbonate, screws in stainless steel AISI 304. Conical reflector in polished aluminium with rotationally symmetric wide distribution. Gasket in silicone rubber which guarantees a high resistance to water splashes. Powder paint with high resistance to external agents. LED light source and colour temperature (3000K). Very high coefficient of rendering >80CRI.

### Color

| Code        | Source | Power     | Luminous Flux | Temperature | CRI | Beams | Color     |
|-------------|--------|-----------|---------------|-------------|-----|-------|-----------|
| L86 280AJ 2 | LED    | 0.5 W x16 | 800 lm        | 3000 K      | >80 | 360°  | Grey      |
| L86 280AJ 4 | LED    | 0.5 W x16 | 800 lm        | 3000 K      | >80 | 360°  | Dark Grey |