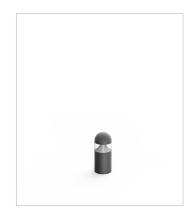

# Dome C - 375mm L86 280AJ

## **Technical description**

Cylindrical shape fixed LED fitting with pole of various heights, extremely robust, with high IP protection, suitable for 360° degree direct  $lighting \ \ , for outdoor use \ , for gardens, paths and squares application. This fitting is equipped with integrated LED modules.$ Body and top-pole in die-cast aluminium, complete with cylindrical diffuser in (PC) polycarbonate, screws in stainless steel AISI 304. Conical reflector in polished aluminium with rotationally symmetric wide distribution. Gasket in silicone rubber which guarantees a high resistance to water splashes. Powder paint with high resistance to external agents. LED light source and colour temperature (3000K). Very high coefficient of rendering >80CRI.

### Installation

Bollard