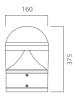

ric wide distribution. Gasket in silicone rubber which guarantees a high resistance to water splashes. Powder paint with high resistance to external agents. LED light source and colour temperature (3000K). Very high coefficient of rendering >80CRI.



Driver included Input voltage 220-240 V AC/50-60Hz Temperature -20° +40° Life 30000h / 25°

### Installation

Bollard

## Size (mm)

160 x 160 x 375

### Color













| Code        | Source | Power     | Luminous Flux | Temperature | CRI | Beams | Color     |
|-------------|--------|-----------|---------------|-------------|-----|-------|-----------|
| L86 280AJ 2 | LED    | 0.5 W x16 | 800 lm        | 3000 K      | >80 | 360°  | Grey      |
| L86 280AJ 4 | LED    | 0.5 W x16 | 800 lm        | 3000 K      | >80 | 360°  | Dark Grey |







## **Accessories**







Tirafondi ø180 L92 012000