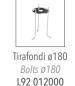

tance to external agents. LED light source and colour temperature (2700K). Very high coefficient of rendering >80CRI.

### Supply

Driver included. Input voltage 220-240 V AC/50-60Hz Temperature -20° +40° Life 30000h / 25°

#### Installation

#### Bollard

#### Size (mm)

160 x 160 x 1080

## Color

Grey 2 Dark Grey 4

# 

| Code        | Source | Power     | Luminous Flux | Temperature | CRI | Beams | Color     |
|-------------|--------|-----------|---------------|-------------|-----|-------|-----------|
| L86 182AJ 2 | LED    | 0.5 W x16 | 800 lm        | 2700 K      | >80 | 360°  | Grey      |
| L86 182AJ 4 | LED    | 0.5 W x16 | 800 lm        | 2700 K      | >80 | 360°  | Dark Grey |







C0 / C180 C90 / C270 G0

#### Accessories



Connettore rapido IP Fast connector IP L93 062000