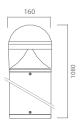

n silicone rubber which guarantees a high resistance to water splashes. Powder paint with high resistance to external agents. LED light source and colour temperature (2700K). Very high coefficient of rendering >80CRI.

### Supply

Driver included. Input voltage 220-240 V AC/50-60Hz Temperature -20° +40° Life 30000h / 25°

#### Installation

#### Bollard

#### Size (mm)

160 x 160 x 1080

## Color

Grey 2 Dark Grey 4

# 

| Code        | Source | Power     | Luminous Flux | Temperature | CRI | Beams | Color     |
|-------------|--------|-----------|---------------|-------------|-----|-------|-----------|
| L86 182AJ 2 | LED    | 0.5 W x16 | 800 lm        | 2700 K      | >80 | 360°  | Grey      |
| L86 182AJ 4 | LED    | 0.5 W x16 | 800 lm        | 2700 K      | >80 | 360°  | Dark Grey |







C0 / C180 C90 / C270 G0

#### Accessories



Connettore rapido IP Fast connector IP L93 062000