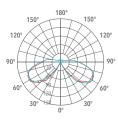

silicone rubber which guarantees a high resistance to water splashes. Powder paint with high resistance to external agents. LED light source and colour temperature (2700K). Very high coefficient of rendering >80CRI.

### Supply

Driver included. Input voltage 220-240 V AC/50-60Hz Temperature -20° +40° Life 30000h / 25°

#### Installation

#### Bollard

#### Size (mm)

160 x 160 x 1080

## Color

Grey 2 Dark Grey 4

# 

| Code        | Source | Power     | Luminous Flux | Temperature | CRI | Beams | Color     |
|-------------|--------|-----------|---------------|-------------|-----|-------|-----------|
| L86 182AJ 2 | LED    | 0.5 W x16 | 800 lm        | 2700 K      | >80 | 360°  | Grey      |
| L86 182AJ 4 | LED    | 0.5 W x16 | 800 lm        | 2700 K      | >80 | 360°  | Dark Grey |







C0 / C180 C90 / C270 G0

#### Accessories



Connettore rapido IP Fast connector IP L93 062000