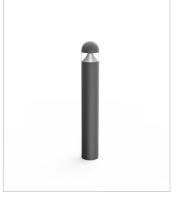

# **Dome C - 1080mm** L86 182AJ \_

# **Technical description**

Cylindrical shape fixed LED fitting with pole of various heights, extremely robust, with high IP protection, suitable for 360° degree direct lighting, for outdoor use, for gardens, paths and squares application. This fitting is equipped with integrated LED modules. Body and top-pole in die-cast aluminium, complete with cylindrical diffuser in (PC) polycarbonate, screws in stainless steel AISI 304. Conical reflector in polished aluminium with rotationally symmetric wide distribution. Gasket in silicone rubber which guarantees a high resistance to water splashes. Powder paint with high resistance to external agents. LED light source and colour temperature (2700K). Very high coefficient of rendering >80CRI.