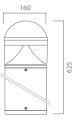

or 360° degree direct  $lighting \ \ , for outdoor use \ , for gardens, paths and squares application. This fitting is equipped \ with integrated LED modules.$ Body and top-pole in die-cast aluminium, complete with cylindrical diffuser in (PC) polycarbonate, screws in stainless steel AISI 304. Conical reflector in polished aluminium with rotationally symmetric wide distribution. Gasket in silicone rubber which guarantees a high resistance to water splashes. Powder paint with high resistance to external agents. LED light source and colour temperature (2700K). Very high coefficient of rendering >80CRI.



Driver included. Input voltage 220-240 V AC/50-60Hz Temperature -20° +40° Life 30000h / 25°

### Installation

Bollard

## Size (mm)

160 x 160 x 625

### Color





Dark Grey 4















## **Accessories**