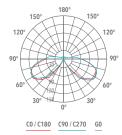

## **Technical description**

Cylindrical shape fixed LED fitting with pole of various heights, extremely robust, with high IP protection, suitable for 360° degree direct  $lighting \ \ , for outdoor use \ , for gardens, paths and squares application. This fitting is equipped \ with integrated LED modules.$ Body and top-pole in die-cast aluminium, complete with cylindrical diffuser in (PC) polycarbonate, screws in stainless steel AISI 304. Conical reflector in polished aluminium with rotationally symmetric wide distribution. Gasket in silicone rubber which guarantees a high resistance to water splashes. Powder paint with high resistance to external agents. LED light source and colour temperature (2700K). Very high coefficient of rendering >80CRI.