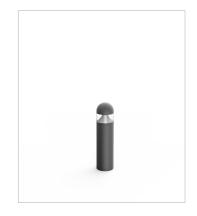

# Dome C - 625mm L86 181AJ

## **Technical description**

Cylindrical shape fixed LED fitting with pole of various heights, extremely robust, with high IP protection, suitable for 360° degree direct  $lighting \ \ , for outdoor use \ , for gardens, paths and squares application. This fitting is equipped \ with integrated LED modules.$ Body and top-pole in die-cast aluminium, complete with cylindrical diffuser in (PC) polycarbonate, screws in stainless steel AISI 304. Conical reflector in polished aluminium with rotationally symmetric wide distribution. Gasket in silicone rubber which guarantees a high resistance to water splashes. Powder paint with high resistance to external agents. LED light source and colour temperature (2700K). Very high coefficient of rendering >80CRI.

### Installation

Bollard

### Color

Dark Grey 4