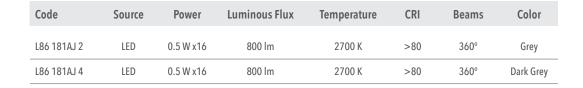

## **Technical description**

Cylindrical shape fixed LED fitting with pole of various heights, extremely robust, with high IP protection, suitable for 360° degree direct  $lighting \ \ , for outdoor use \ , for gardens, paths and squares application. This fitting is equipped \ with integrated LED modules.$ Body and top-pole in die-cast aluminium, complete with cylindrical diffuser in (PC) polycarbonate, screws in stainless steel AISI 304. Conical reflector in polished aluminium with rotationally symmetric wide distribution. Gasket in silicone rubber which guarantees a high resistance to water splashes. Powder paint with high resistance to external agents. LED light source and colour temperature (2700K). Very high coefficient of rendering >80CRI.

Driver included. Input voltage 220-240 V AC/50-60Hz Temperature -20° +40° Life 30000h / 25°