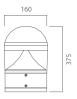

e distribution. Gasket in silicone rubber which guarantees a high resistance to water splashes. Powder paint with high resistance to external agents. LED light source and colour temperature (2700K). Very high coefficient of rendering >80CRI.



Driver included Input voltage 220-240 V AC/50-60Hz Temperature -20° +40° Life 30000h / 25°

### Installation

Bollard

# Size (mm)

160 x 160 x 375

#### Color







Dark Grey 4

| Code        | Source | Power     | Luminous Flux | Temperature | CRI | Beams | Color     |
|-------------|--------|-----------|---------------|-------------|-----|-------|-----------|
| L86 180AJ 2 | LED    | 0.5 W x16 | 800 lm        | 2700 K      | >80 | 360°  | Grey      |
| L86 180AJ 4 | LED    | 0.5 W x16 | 800 lm        | 2700 K      | >80 | 360°  | Dark Grey |







## **Accessories**







Tirafondi ø180 L92 012000