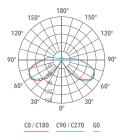

#### Color

Dark Grey 4

| Code        | Source | Power     | Luminous Flux | Temperature | CRI | Beams | Color     |
|-------------|--------|-----------|---------------|-------------|-----|-------|-----------|
| L86 180AJ 2 | LED    | 0.5 W x16 | 800 lm        | 2700 K      | >80 | 360°  | Grey      |
| L86 180AJ 4 | LED    | 0.5 W x16 | 800 lm        | 2700 K      | >80 | 360°  | Dark Grey |