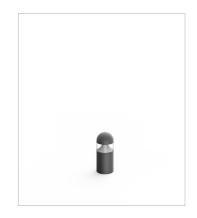

# Dome C - 375mm L86 180AJ

# **Technical description**

Cylindrical shape fixed LED fitting with pole of various heights, extremely robust, with high IP protection, suitable for 360° degree direct  $lighting \ \ , for outdoor use \ , for gardens, paths and squares application. This fitting is equipped with integrated LED modules.$ Body and top-pole in die-cast aluminium, complete with cylindrical diffuser in (PC) polycarbonate, screws in stainless steel AISI 304. Conical reflector in polished aluminium with rotationally symmetric wide distribution. Gasket in silicone rubber which guarantees a high resistance to water splashes. Powder paint with high resistance to external agents. LED light source and colour temperature (2700K). Very high coefficient of rendering >80CRI.

### Installation

Bollard

# Size (mm)

160 x 160 x 375