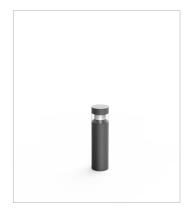

## **Technical description**

Cylindrical shape fixed LED fitting with pole of various heights, extremely robust, with high IP protection, suitable for 360° degree direct lighting, for outdoor use, for gardens, paths and squares application. This fitting is equipped with integrated LED modules. Body and top-pole in die-cast aluminium, complete with cylindrical diffuser in (PC) polycarbonate, screws in stainless steel AISI 304. Conical reflector in polished aluminium with rotationally symmetric wide distribution. Gasket in silicone rubber which guarantees a high resistance to water splashes. Powder paint with high resistance to external agents.

### Installation

Bollard

## Size (mm)

160 x 160 x 590