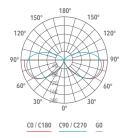

## **Technical description**

Cylindrical shape fixed LED fitting with pole of various heights, extremely robust, with high IP protection, suitable for 360° degree direct lighting, for outdoor use, for gardens, paths and squares application. This fitting is equipped with integrated LED modules. Body and top-pole in die-cast aluminium, complete with cylindrical diffuser in (PC) polycarbonate, screws in stainless steel AISI 304. Conical reflector in polished aluminium with rotationally symmetric wide distribution. Gasket in silicone rubber which guarantees a high resistance to water splashes. Powder paint with high resistance to external agents.

LED light source and colour temperature (3000K).

Very high coefficient of rendering >80CRI.

Driver included Input voltage 220-240 V AC/50-60Hz Temperature -20° +40° Life 30000h / 25°