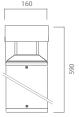

, suitable for 360° degree direct lighting, for outdoor use, for gardens, paths and squares application. This fitting is equipped with integrated LED modules. Body and top-pole in die-cast aluminium, complete with cylindrical diffuser in (PC) polycarbonate, screws in stainless steel AISI 304. Conical reflector in polished aluminium with rotationally symmetric wide distribution. Gasket in silicone rubber which guarantees a high resistance to water splashes. Powder paint with high resistance to external agents.

LED light source and colour temperature (3000K).

Very high coefficient of rendering >80CRI.



Driver included Input voltage 220-240 V AC/50-60Hz Temperature -20° +40° Life 30000h / 25°

### Installation

Bollard

## Size (mm)

160 x 160 x 590

### Color





Dark Grey 4















## **Accessories**



Connettore rapido IP Fast connector IP L93 062000



Tirafondi ø180 Bolts ø180 L92 012000