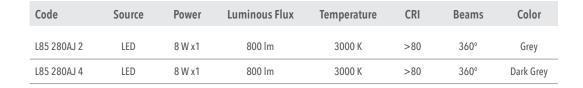

## **Technical description**

Cylindrical shape fixed LED fitting with pole of various heights, extremely robust, with high IP protection, suitable for 360° degree direct lighting , for outdoor use , for gardens, paths and squares application. This fitting is equipped with integrated LED modules. Body and top-pole in die-cast aluminium, complete with cylindrical diffuser in (PC) polycarbonate, screws in stainless steel AISI 304. Conical reflector in polished aluminium with rotationally symmetric wide distribution. Gasket in silicone rubber which guarantees a high resistance to water splashes. Powder paint with high resistance to external agents. LED light source and colour temperature (3000K).

Very high coefficient of rendering >80CRI.

Driver included. Input voltage 220-240 V AC/50-60Hz Temperature -20° +40° Life 30000h / 25°

#### Color