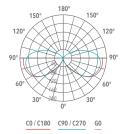

## **Technical description**

Cylindrical shape fixed LED fitting with pole of various heights, extremely robust, with high IP protection, suitable for 360° degree direct lighting , for outdoor use , for gardens, paths and squares application. This fitting is equipped with integrated LED modules. Body and top-pole in die-cast aluminium, complete with cylindrical diffuser in (PC) polycarbonate, screws in stainless steel AISI 304. Conical reflector in polished aluminium with rotationally symmetric wide distribution. Gasket in silicone rubber which guarantees a high resistance to water splashes. Powder paint with high resistance to external agents. LED light source and colour temperature (3000K).