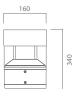

otection, suitable for 360° degree direct lighting , for outdoor use , for gardens, paths and squares application. This fitting is equipped with integrated LED modules. Body and top-pole in die-cast aluminium, complete with cylindrical diffuser in (PC) polycarbonate, screws in stainless steel AISI 304. Conical reflector in polished aluminium with rotationally symmetric wide distribution. Gasket in silicone rubber which guarantees a high resistance to water splashes. Powder paint with high resistance to external agents. LED light source and colour temperature (3000K).

Very high coefficient of rendering >80CRI.



Driver included. Input voltage 220-240 V AC/50-60Hz Temperature -20° +40° Life 30000h / 25°

### Installation

Bollard

## Size (mm)

160 x 160 x 340

#### Color





















## **Accessories**