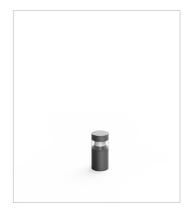

# Flat Q - 340mm L85 280AJ

## **Technical description**

Cylindrical shape fixed LED fitting with pole of various heights, extremely robust, with high IP protection, suitable for 360° degree direct lighting , for outdoor use , for gardens, paths and squares application. This fitting is equipped with integrated LED modules. Body and top-pole in die-cast aluminium, complete with cylindrical diffuser in (PC) polycarbonate, screws in stainless steel AISI 304. Conical reflector in polished aluminium with rotationally symmetric wide distribution. Gasket in silicone rubber which guarantees a high resistance to water splashes. Powder paint with high resistance to external agents. LED light source and colour temperature (3000K).

### Installation

Bollard