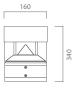

itable for 360° degree direct lighting , for outdoor use, for gardens, paths and squares application. This fitting is equipped with integrated LED modules. Body and top-pole in die-cast aluminium, complete with cylindrical diffuser in (PC) polycarbonate, screws in stainless steel AISI 304. Conical reflector in polished aluminium with rotationally symmetric wide distribution. Gasket in silicone rubber which guarantees a high resistance to water splashes. Powder paint with high resistance to external agents.

LED light source and colour temperature (4000K Neutral White ).

Very high coefficient of rendering >80CRI.



Driver included. Input voltage 220-240 V AC/50-60Hz Temperature -20° +40° Life 30000h / 25°



Bollard

#### Size (mm)

160 x 160 x 340

#### Color





Dark Grey 4















#### **Accessories**