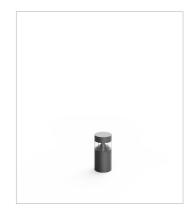

# Flat P - 340mm

## L84 380AJ

### **Technical description**

Cylindrical shape fixed LED fitting with pole of various heights, extremely robust, with high IP protection, suitable for 360° degree direct lighting , for outdoor use, for gardens, paths and squares application. This fitting is equipped with integrated LED modules. Body and top-pole in die-cast aluminium, complete with cylindrical diffuser in (PC) polycarbonate, screws in stainless steel AISI 304. Conical reflector in polished aluminium with rotationally symmetric wide distribution. Gasket in silicone rubber which guarantees a high resistance to water splashes. Powder paint with high resistance to external agents.

#### Size (mm)

160 x 160 x 340