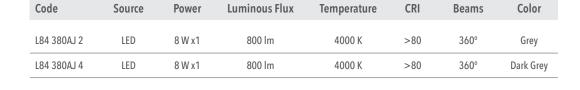

LED light source and colour temperature (4000K Neutral White ).

Very high coefficient of rendering >80CRI.

Driver included. Input voltage 220-240 V AC/50-60Hz Temperature -20° +40° Life 30000h / 25°

Bollard

#### Color

Dark Grey 4