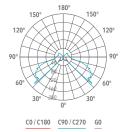

### **Technical description**

Cylindrical shape fixed LED fitting with pole of various heights, extremely robust, with high IP protection, suitable for 360° degree direct lighting , for outdoor use, for gardens, paths and squares application. This fitting is equipped with integrated LED modules. Body and top-pole in die-cast aluminium, complete with cylindrical diffuser in (PC) polycarbonate, screws in stainless steel AISI 304. Conical reflector in polished aluminium with rotationally symmetric wide distribution. Gasket in silicone rubber which guarantees a high resistance to water splashes. Powder paint with high resistance to external agents.

LED light source and colour temperature (4000K Neutral White ).

Very high coefficient of rendering >80CRI.

Driver included. Input voltage 220-240 V AC/50-60Hz Temperature -20° +40° Life 30000h / 25°

Bollard