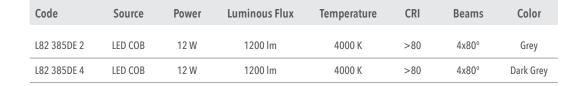

LED light source CREE COB and colour temperature (4000K Neutral White ).

Very high coefficient of rendering >80CRI.

Driver included. Input voltage 220-240 V AC/50-60Hz Temperature -20° +40° Life 30000h / 25°

#### Color

Grev

Dark Grey 4