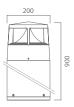

0° degree direct lighting, for outdoor use, for gardens, paths and squares application. This fitting is equipped with integrated LED modules.

Body and tope-pole in die-cast aluminium, complete with cylindrical diffuser in (PC) polycarbonate, screws in stainless steel AISI 304. Conical reflector in polished aluminium with rotationally symmetric wide distribution. Gasket in silicone rubber which guarantees a high resistance to water splashes. Powder paint with high resistance to external agents.

LED light source CREE COB and colour temperature (4000K Neutral White ).

Very high coefficient of rendering >80CRI.



Driver included. Input voltage 220-240 V AC/50-60Hz Temperature -20° +40° Life 30000h / 25°



Bollard

### Size (mm)

200 x 200 x 900

#### Color

Grev



Dark Grey 4















#### **Accessories**