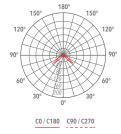

## **Technical description**

Cylindrical shape fixed LED fitting with pole of various heights, extremely robust, with high IP protection, suitable for 4x80° degree direct lighting, for outdoor use, for gardens, paths and squares application. This fitting is equipped with integrated LED modules.

Body and tope-pole in die-cast aluminium, complete with cylindrical diffuser in (PC) polycarbonate, screws in stainless steel AISI 304. Conical reflector in polished aluminium with rotationally symmetric wide distribution. Gasket in silicone rubber which guarantees a high resistance to water splashes. Powder paint with high resistance to external agents.

LED light source CREE COB and colour temperature (4000K Neutral White ).

Very high coefficient of rendering >80CRI.

Driver included. Input voltage 220-240 V AC/50-60Hz Temperature -20° +40° Life 30000h / 25°