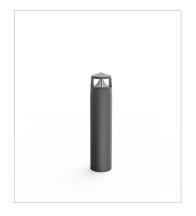

# **Revers 4 - 900mm**

## **Technical description**

Cylindrical shape fixed LED fitting with pole of various heights, extremely robust, with high IP protection, suitable for 4x80° degree direct lighting, for outdoor use, for gardens, paths and squares application. This fitting is equipped with integrated LED modules.

Bollard