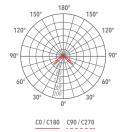

### **Technical description**

Cylindrical shape fixed LED fitting with pole of various heights, extremely robust, with high IP protection, suitable for 4x80° degree direct lighting, for outdoor use, for gardens, paths and squares application. This fitting is equipped with integrated LED modules. Body and tope-pole in die-cast aluminium, complete with cylindrical diffuser in (PC) polycarbonate, screws in stainless steel AISI 304. Conical

#### Color

Grey 2

Dark Grey 4

| Code        | Source  | Power | Luminous Flux | Temperature | CRI | Beams | Color     |
|-------------|---------|-------|---------------|-------------|-----|-------|-----------|
| L82 384DE 2 | LED COB | 12 W  | 1200 lm       | 4000 K      | >80 | 4x80° | Grey      |
| L82 384DE 4 | LED COB | 12 W  | 1200 lm       | 4000 K      | >80 | 4x80° | Dark Grey |