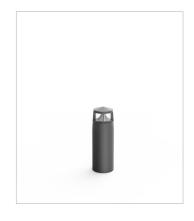

## Revers 4 - 600mm

### **Technical description**

Cylindrical shape fixed LED fitting with pole of various heights, extremely robust, with high IP protection, suitable for 4x80° degree direct lighting, for outdoor use, for gardens, paths and squares application. This fitting is equipped with integrated LED modules. Body and tope-pole in die-cast aluminium, complete with cylindrical diffuser in (PC) polycarbonate, screws in stainless steel AISI 304. Conical

#### Size (mm)

200 x 200 x 600