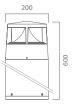

tribution. Gasket in silicone rubber which guarantees a high resistance to water splashes. Powder paint with high resistance to external agents.

LED light source COB and colour temperature (4000K Neutral White).

Very high coefficient of rendering >80CRI.



Driver included Input voltage 220-240 V AC/50-60Hz Temperature -20° +40° Life 30000h / 25°



Bollard

#### Size (mm)

200 x 200 x 600

#### Color

Grey 2



Dark Grey 4







| Code        | Source  | Power | Luminous Flux | Temperature | CRI | Beams | Color     |
|-------------|---------|-------|---------------|-------------|-----|-------|-----------|
| L82 384DE 2 | LED COB | 12 W  | 1200 lm       | 4000 K      | >80 | 4x80° | Grey      |
| L82 384DE 4 | LED COB | 12 W  | 1200 lm       | 4000 K      | >80 | 4x80° | Dark Grey |







#### **Accessories**