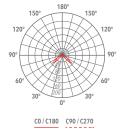

# **Technical description**

Cylindrical shape fixed LED fitting with pole of various heights, extremely robust, with high IP protection, suitable for 4x80° degree direct lighting, for outdoor use, for gardens, paths and squares application. This fitting is equipped with integrated LED modules. Body and tope-pole in die-cast aluminium, complete with cylindrical diffuser in (PC) polycarbonate, screws in stainless steel AISI 304. Conical reflector in polished aluminium with rotationally symmetric wide distribution. Gasket in silicone rubber which guarantees a high resistance

#### Color

Grey 2

Dark Grey 4

| Code        | Source  | Power | Luminous Flux | Temperature | CRI | Beams | Color     |
|-------------|---------|-------|---------------|-------------|-----|-------|-----------|
| L82 284DE 2 | LED COB | 12 W  | 1200 lm       | 3000 K      | >80 | 4x80° | Grey      |
| L82 284DE 4 | LED COB | 12 W  | 1200 lm       | 3000 K      | >80 | 4x80° | Dark Grey |