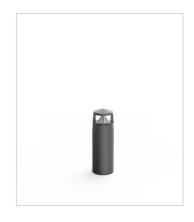

# **Technical description**

Cylindrical shape fixed LED fitting with pole of various heights, extremely robust, with high IP protection, suitable for 4x80° degree direct lighting, for outdoor use, for gardens, paths and squares application. This fitting is equipped with integrated LED modules. Body and tope-pole in die-cast aluminium, complete with cylindrical diffuser in (PC) polycarbonate, screws in stainless steel AISI 304. Conical reflector in polished aluminium with rotationally symmetric wide distribution. Gasket in silicone rubber which guarantees a high resistance

### Installation

Bollard