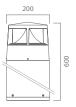

minium with rotationally symmetric wide distribution. Gasket in silicone rubber which guarantees a high resistance

to water splashes. Powder paint with high resistance to external agents. LED light source COB and colour temperature (3000K).





Driver included Input voltage 220-240 V AC/50-60Hz Temperature -20° +40° Life 30000h / 25°

### Installation

Bollard

# Size (mm)

200 x 200 x 600

#### Color

Grey 2



Dark Grey 4







| Code        | Source  | Power | Luminous Flux | Temperature | CRI | Beams | Color     |
|-------------|---------|-------|---------------|-------------|-----|-------|-----------|
| L82 284DE 2 | LED COB | 12 W  | 1200 lm       | 3000 K      | >80 | 4x80° | Grey      |
| L82 284DE 4 | LED COB | 12 W  | 1200 lm       | 3000 K      | >80 | 4x80° | Dark Grey |







## **Accessories**







Bolts ø180 L92 012000