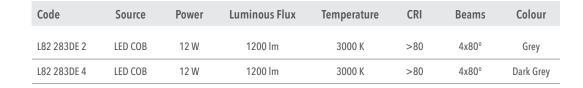

# **Technical description**

Cylindrical shape fixed LED fitting with pole of various heights, extremely robust, with high IP protection, suitable for 4x80° degree direct lighting, for outdoor use, for gardens, paths and squares application. This fitting is equipped with integrated LED modules. Body and tope-pole in die-cast aluminium, complete with cylindrical diffuser in (PC) polycarbonate, screws in stainless steel AISI 304. Conical reflector in polished aluminium with rotationally symmetric wide distribution. Gasket in silicone rubber which guarantees a high resistance to water splashes. Powder paint with high resistance to external agents. LED light source COB and colour temperature (3000K).

#### Color

Grev

Dark Grey 4