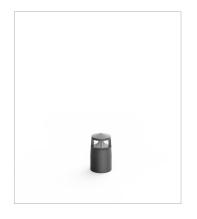

# **Revers 4 - 350mm** L82 283DE

# **Technical description**

Cylindrical shape fixed LED fitting with pole of various heights, extremely robust, with high IP protection, suitable for 4x80° degree direct lighting, for outdoor use, for gardens, paths and squares application. This fitting is equipped with integrated LED modules. Body and tope-pole in die-cast aluminium, complete with cylindrical diffuser in (PC) polycarbonate, screws in stainless steel AISI 304. Conical reflector in polished aluminium with rotationally symmetric wide distribution. Gasket in silicone rubber which guarantees a high resistance to water splashes. Powder paint with high resistance to external agents. LED light source COB and colour temperature (3000K).

### Installation

Bollard