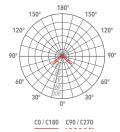

# **Technical description**

Cylindrical shape fixed LED fitting with pole of various heights, extremely robust, with high IP protection, suitable for 4x80° degree direct lighting, for outdoor use, for gardens, paths and squares application. This fitting is equipped with integrated LED modules. Body and tope-pole in die-cast aluminium, complete with cylindrical diffuser in (PC) polycarbonate, screws in stainless steel AISI 304. Conical reflector in polished aluminium with rotationally symmetric wide distribution. Gasket in silicone rubber which guarantees a high resistance to water splashes. Powder paint with high resistance to external agents. LED light source COB and colour temperature (3000K).