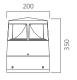

robust, with high IP protection, suitable for 4x80° degree direct lighting, for outdoor use, for gardens, paths and squares application. This fitting is equipped with integrated LED modules. Body and tope-pole in die-cast aluminium, complete with cylindrical diffuser in (PC) polycarbonate, screws in stainless steel AISI 304. Conical reflector in polished aluminium with rotationally symmetric wide distribution. Gasket in silicone rubber which guarantees a high resistance to water splashes. Powder paint with high resistance to external agents. LED light source COB and colour temperature (3000K).





Driver included. Input voltage 220-240 V AC/50-60Hz Temperature -20° +40° Life 30000h / 25°

### Installation

Bollard

# Size (mm)

200 x 200 x 350

#### Color

Grev



Dark Grey 4















## **Accessories**



Fast connector IP L93 062000



Bolts ø180 L92 012000