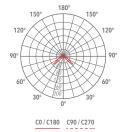

# **Technical description**

Cylindrical shape fixed LED fitting with pole of various heights, extremely robust, with high IP protection, suitable for 4x80° degree direct lighting, for outdoor use, for gardens, paths and squares application. This fitting is equipped with integrated LED modules. Body and tope-pole in die-cast aluminium, complete with cylindrical diffuser in (PC) polycarbonate, screws in stainless steel AISI 304. Conical reflector in polished aluminium with rotationally symmetric wide distribution. Gasket in silicone rubber which guarantees a high resistance to water splashes. Powder paint with high resistance to external agents.

LED light source COB and colour temperature (2700K).

Very high coefficient of rendering >80CRI.

Driver included. Input voltage 220-240 V AC/50-60Hz Temperature -20° +40° Life 30000h / 25°