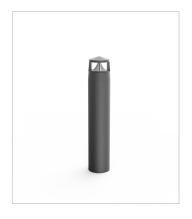

# **Revers 4 - 1050mm** L82 186DE

# **Technical description**

Cylindrical shape fixed LED fitting with pole of various heights, extremely robust, with high IP protection, suitable for 4x80° degree direct lighting, for outdoor use, for gardens, paths and squares application. This fitting is equipped with integrated LED modules. Body and tope-pole in die-cast aluminium, complete with cylindrical diffuser in (PC) polycarbonate, screws in stainless steel AISI 304. Conical reflector in polished aluminium with rotationally symmetric wide distribution. Gasket in silicone rubber which guarantees a high resistance to water splashes. Powder paint with high resistance to external agents.

### Installation

Bollard