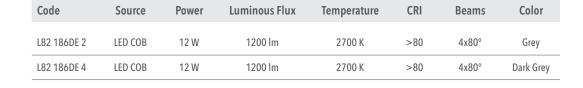

LED light source COB and colour temperature (2700K).

Very high coefficient of rendering >80CRI.

Driver included. Input voltage 220-240 V AC/50-60Hz Temperature -20° +40° Life 30000h / 25°

#### Color

Grev

Dark Grey 4