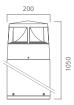

or 4x80° degree direct lighting, for outdoor use, for gardens, paths and squares application. This fitting is equipped with integrated LED modules. Body and tope-pole in die-cast aluminium, complete with cylindrical diffuser in (PC) polycarbonate, screws in stainless steel AISI 304. Conical reflector in polished aluminium with rotationally symmetric wide distribution. Gasket in silicone rubber which guarantees a high resistance to water splashes. Powder paint with high resistance to external agents.

LED light source COB and colour temperature (2700K).

Very high coefficient of rendering >80CRI.



Driver included. Input voltage 220-240 V AC/50-60Hz Temperature -20° +40° Life 30000h / 25°

### Installation

Bollard

# Size (mm)

200 x 200 x 1050

#### Color

Grev



Dark Grey 4















## **Accessories**





LANZINI - Via del Commercio, 1 - Travagliato (BS) - 25039 - ITALIA - Tel. +39 030 2583990 - Fax. +39 030 2584012 - info@lanzini.it - sales@lanzini.it