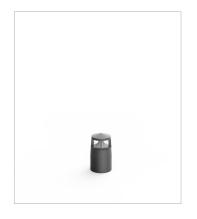

# **Revers 4 - 350mm** L82 183DE

# **Technical description**

Cylindrical shape fixed LED fitting with pole of various heights, extremely robust, with high IP protection, suitable for 4x80° degree direct lighting, for outdoor use, for gardens, paths and squares application. This fitting is equipped with integrated LED modules. Body and tope-pole in die-cast aluminium, complete with cylindrical diffuser in (PC) polycarbonate, screws in stainless steel AISI 304. Conical reflector in polished aluminium with rotationally symmetric wide distribution. Gasket in silicone rubber which guarantees a high resistance to water splashes. Powder paint with high resistance to external agents. LED light source COB and colour temperature (2700K).

### Installation

Bollard