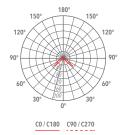

# **Technical description**

Cylindrical shape fixed LED fitting with pole of various heights, extremely robust, with high IP protection, suitable for 4x80° degree direct lighting, for outdoor use, for gardens, paths and squares application. This fitting is equipped with integrated LED modules. Body and tope-pole in die-cast aluminium, complete with cylindrical diffuser in (PC) polycarbonate, screws in stainless steel AISI 304. Conical reflector in polished aluminium with rotationally symmetric wide distribution. Gasket in silicone rubber which guarantees a high resistance to water splashes. Powder paint with high resistance to external agents. LED light source COB and colour temperature (2700K).