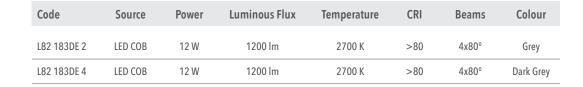

# **Revers 4 - 350mm** L82 183DE

# **Technical description**

Cylindrical shape fixed LED fitting with pole of various heights, extremely robust, with high IP protection, suitable for 4x80° degree direct lighting, for outdoor use, for gardens, paths and squares application. This fitting is equipped with integrated LED modules. Body and tope-pole in die-cast aluminium, complete with cylindrical diffuser in (PC) polycarbonate, screws in stainless steel AISI 304. Conical reflector in polished aluminium with rotationally symmetric wide distribution. Gasket in silicone rubber which guarantees a high resistance to water splashes. Powder paint with high resistance to external agents. LED light source COB and colour temperature (2700K).

#### Color

Grev

Dark Grey 4