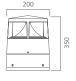

robust, with high IP protection, suitable for 4x80° degree direct lighting, for outdoor use, for gardens, paths and squares application. This fitting is equipped with integrated LED modules. Body and tope-pole in die-cast aluminium, complete with cylindrical diffuser in (PC) polycarbonate, screws in stainless steel AISI 304. Conical reflector in polished aluminium with rotationally symmetric wide distribution. Gasket in silicone rubber which guarantees a high resistance to water splashes. Powder paint with high resistance to external agents. LED light source COB and colour temperature (2700K).





Driver included. Input voltage 220-240 V AC/50-60Hz Temperature -20° +40° Life 30000h / 25°

### Installation

Bollard

# Size (mm)

200 x 200 x 350

#### Color

Grev



Dark Grey 4















## **Accessories**