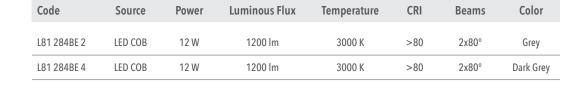

## **Technical description**

Cylindrical shape fixed LED fitting with pole of various heights, extremely robust, with high IP protection, suitable for 2x80° degree direct  $lighting \ \ , for outdoor use \ , for gardens, paths and squares application. This fitting is equipped \ with integrated LED \ modules.$ Body and top-pole in die-cast aluminium, complete with cylindrical diffuser in (PC) polycarbonate, screws in stainless steel AISI 304. Conical reflector in polished aluminium with rotationally symmetric wide distribution. Gasket in silicone rubber which guarantees a high resistance to water splashes. Powder paint with high resistance to external agents. LED light source COB and colour temperature (3000K). Very high coefficient of rendering >80CRI.

Driver included. Input voltage 220-240 V AC/50-60Hz Temperature -20° +40° Life 30000h / 25°

#### Color

Grey 2