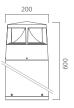

r 2x80° degree direct  $lighting \ \ , for outdoor use \ , for gardens, paths and squares application. This fitting is equipped \ with integrated LED \ modules.$ Body and top-pole in die-cast aluminium, complete with cylindrical diffuser in (PC) polycarbonate, screws in stainless steel AISI 304. Conical reflector in polished aluminium with rotationally symmetric wide distribution. Gasket in silicone rubber which guarantees a high resistance to water splashes. Powder paint with high resistance to external agents. LED light source COB and colour temperature (3000K). Very high coefficient of rendering >80CRI.



Driver included. Input voltage 220-240 V AC/50-60Hz Temperature -20° +40° Life 30000h / 25°

### Installation

Bollard

## Size (mm)

200 x 200 x 600

#### Color

Grey 2

















## **Accessories**