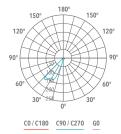

## **Technical description**

Cylindrical shape fixed LED fitting with pole of various heights, extremely robust, with high IP protection, suitable for 2x80° degree direct  $lighting \ \ , for outdoor use \ , for gardens, paths and squares application. This fitting is equipped \ with integrated LED \ modules.$ Body and top-pole in die-cast aluminium, complete with cylindrical diffuser in (PC) polycarbonate, screws in stainless steel AISI 304. Conical reflector in polished aluminium with rotationally symmetric wide distribution. Gasket in silicone rubber which guarantees a high resistance to water splashes. Powder paint with high resistance to external agents. LED light source COB and colour temperature (3000K). Very high coefficient of rendering >80CRI.