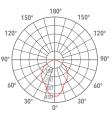

ket in silicone rubber that provides a high resistance to water splashes. Powder paint with high resistance to external agents. LED light source and colour temperature (3000K).

Very high coefficient of rendering >80CRI.

# Supply

Driver included. Input voltage 220-240 V AC/50-60Hz Temperature -20° +40° Life 30000h / 25°

#### Installation

Fittings for outdoor Wall

### Size (mm)

135 x 135 x 94,5

## Color

Grey 2 Dark Grey 4

#### 

| Code        | Source | Power | Luminous Flux | Temperature | CRI | Beams | Color     |
|-------------|--------|-------|---------------|-------------|-----|-------|-----------|
| L7G 230AJ 2 | LED    | 7 W   | 480 lm        | 3000 K      | >80 | 360°  | Grey      |
| L7G 230AJ 4 | LED    | 7 W   | 480 lm        | 3000 K      | >80 | 360°  | Dark Grey |





C0 / C180 C90 / C270