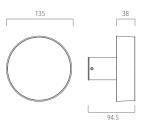

asket in silicone rubber that provides a high resistance to water splashes. Powder paint with high resistance to external agents. LED light source and colour temperature (3000K).

Very high coefficient of rendering >80CRI.

# Supply

Driver included. Input voltage 220-240 V AC/50-60Hz Temperature -20° +40° Life 30000h / 25°

#### Installation

Fittings for outdoor Wall

### Size (mm)

135 x 135 x 94,5

## Color

Grey 2 Dark Grey 4

#### 

| Code        | Source | Power | Luminous Flux | Temperature | CRI | Beams | Color     |
|-------------|--------|-------|---------------|-------------|-----|-------|-----------|
| L7G 230AJ 2 | LED    | 7 W   | 480 lm        | 3000 K      | >80 | 360°  | Grey      |
| L7G 230AJ 4 | LED    | 7 W   | 480 lm        | 3000 K      | >80 | 360°  | Dark Grey |





C0 / C180 C90 / C270