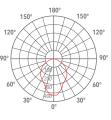

ket in silicone rubber that provides a high resistance to water splashes. Powder paint with high resistance to external agents. LED light source and colour temperature (2700K).

Very high coefficient of rendering >80CRI.

# Supply

Driver included. Input voltage 220-240 V AC/50-60Hz Temperature -20° +40° Life 30000h / 25°

#### Installation

Fittings for outdoor Wall

### Size (mm)

135 x 135 x 94,5

## Color

Grey 2 Dark Grey 4

#### 

| Code        | Source | Power | Luminous Flux | Temperature | CRI | Beams | Color     |
|-------------|--------|-------|---------------|-------------|-----|-------|-----------|
| L7G 130AJ 2 | LED    | 7 W   | 480 lm        | 2700 K      | >80 | 360°  | Grey      |
| L7G 130AJ 4 | LED    | 7 W   | 480 lm        | 2700 K      | >80 | 360°  | Dark Grey |





C0 / C180 C90 / C270