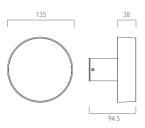

asket in silicone rubber that provides a high resistance to water splashes. Powder paint with high resistance to external agents. LED light source and colour temperature (2700K).

Very high coefficient of rendering >80CRI.

# Supply

Driver included. Input voltage 220-240 V AC/50-60Hz Temperature -20° +40° Life 30000h / 25°

#### Installation

Fittings for outdoor Wall

### Size (mm)

135 x 135 x 94,5

## Color

Grey 2 Dark Grey 4

#### 

| Code        | Source | Power | Luminous Flux | Temperature | CRI | Beams | Color     |
|-------------|--------|-------|---------------|-------------|-----|-------|-----------|
| L7G 130AJ 2 | LED    | 7 W   | 480 lm        | 2700 K      | >80 | 360°  | Grey      |
| L7G 130AJ 4 | LED    | 7 W   | 480 lm        | 2700 K      | >80 | 360°  | Dark Grey |





C0 / C180 C90 / C270