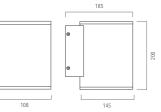

l use, extremely robust, with high IP protection, suitable for direct or indirect lighting of facades, pillars and columns for indoor and outdoor use. This fitting is equipped with integrated LED modules.

Die-cast aluminium body, complete with tempered glass diffuser. Screws in stainless steel AISI 304. Reflector in anodized aluminium with various degrees of openings. Gasket in silicone rubber which guarantees a high resistance to water splashes. Powder paint with high resistance to external agents.

LED light source COB and colour temperature (4000K Neutral White ).

Very high coefficient of rendering >80CRI.



Driver included. Input voltage 220-240 V AC/50-60Hz Temperature -20° +40° Life 30000h / 25°



Fittings for outdoor Wall

Size (mm)

145 x 185 x 200

Color





Dark Grey 4