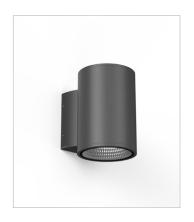

## **Technical description**

Cylindrical shaped fixed LED fitting for wall use, extremely robust, with high IP protection, suitable for direct or indirect lighting of facades, pillars and columns for indoor and outdoor use. This fitting is equipped with integrated LED modules.

Die-cast aluminium body, complete with tempered glass diffuser. Screws in stainless steel AISI 304. Reflector in anodized aluminium with various degrees of openings. Gasket in silicone rubber which guarantees a high resistance to water splashes. Powder paint with high resistance to external agents.