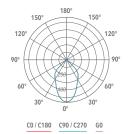

LED light source COB and colour temperature (4000K Neutral White ).

Very high coefficient of rendering >80CRI.

Driver included. Input voltage 220-240 V AC/50-60Hz Temperature -20° +40° Life 30000h / 25°