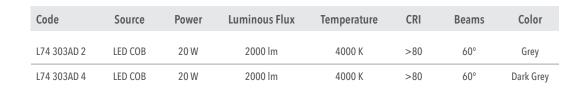

LED light source COB and colour temperature (4000K Neutral White ).

Very high coefficient of rendering >80CRI.

Driver included. Input voltage 220-240 V AC/50-60Hz Temperature -20° +40° Life 30000h / 25°

Fittings for outdoor Wall

Size (mm)

145 x 185 x 200

Color

Dark Grey 4