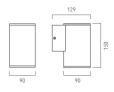

guarantees a high resistance to water splashes. Powder paint with high resistance to external agents.

LED light source COB and colour temperature (4000K Neutral White ). Very high coefficient of rendering >80CRI.

#### Supply

Driver included. Input voltage 220-240 V AC/50-60Hz Temperature -20° +40° Life 30000h / 25°

#### Installation

Fittings for outdoor Wall

#### Size (mm)

90 x 129 x 150

#### Color

Grey 2 Dark Grey 4

## 

| Code        | Source  | Power | Luminous Flux | Temperature | CRI | Beams | Color     |
|-------------|---------|-------|---------------|-------------|-----|-------|-----------|
| L74 300AD 2 | LED COB | 8 W   | 800 lm        | 4000 K      | >80 | 60°   | Grey      |
| L74 300AD 4 | LED COB | 8 W   | 800 lm        | 4000 K      | >80 | 60°   | Dark Grey |







C0 / C180 C90 / C270 G0