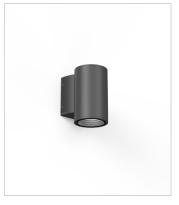

### **Technical description**

Cylindrical shaped fixed LED fitting for wall use, extremely robust, with high IP protection, suitable for direct or indirect lighting of facades, pillars and columns for indoor and outdoor use. This fitting is equipped with integrated LED modules. Die-cast aluminium body, complete with tempered glass diffuser. Screws in stainless steel AISI 304. Reflector in anodized aluminium with various degrees of openings. Gasket in silicone rubber which guarantees a high resistance to water splashes. Powder paint with high resistance to external agents.

#### Installation

Fittings for outdoor Wall

#### Color

Grey 2 Dark Grey 4