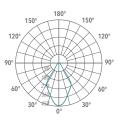

## 

| Code        | Source  | Power | Luminous Flux | Temperature | CRI | Beams | Color     |
|-------------|---------|-------|---------------|-------------|-----|-------|-----------|
| L74 300AD 2 | LED COB | 8 W   | 800 lm        | 4000 K      | >80 | 60°   | Grey      |
| L74 300AD 4 | LED COB | 8 W   | 800 lm        | 4000 K      | >80 | 60°   | Dark Grey |

C0 / C180 C90 / C270 G0