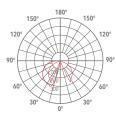

r that provides a high resistance to water splashes. Powder paint with high resistance to external agents.

LED light source COB and colour temperature (3000K).

Very high coefficient of rendering >80CRI.

## Supply

Driver included. Input voltage 220-240 V AC/50-60Hz Temperature -20° +40° Life 30000h / 25°

#### Installation

Fittings for outdoor Wall / Ceiling

#### Size (mm)

108 x 108 x 202

### Color

Grey 2 Dark Grey 4

#### 

| Code        | Source  | Power | Luminous Flux | Temperature | CRI | Beams | Color     |
|-------------|---------|-------|---------------|-------------|-----|-------|-----------|
| L73 200AH 2 | LED COB | 8 W   | 800 lm        | 3000 K      | >80 | 120°  | Grey      |
| L73 200AH 4 | LED COB | 8 W   | 800 lm        | 3000 K      | >80 | 120°  | Dark Grey |





C0/C180 C90/C270