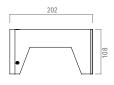

ber that provides a high resistance to water splashes. Powder paint with high resistance to external agents.

LED light source COB and colour temperature (3000K).

Very high coefficient of rendering >80CRI.

## Supply

Driver included. Input voltage 220-240 V AC/50-60Hz Temperature -20° +40° Life 30000h / 25°

#### Installation

Fittings for outdoor Wall / Ceiling

#### Size (mm)

108 x 108 x 202

### Color

Grey 2 Dark Grey 4

#### 

| Code        | Source  | Power | Luminous Flux | Temperature | CRI | Beams | Color     |
|-------------|---------|-------|---------------|-------------|-----|-------|-----------|
| L73 200AH 2 | LED COB | 8 W   | 800 lm        | 3000 K      | >80 | 120°  | Grey      |
| L73 200AH 4 | LED COB | 8 W   | 800 lm        | 3000 K      | >80 | 120°  | Dark Grey |





C0/C180 C90/C270