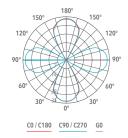

Very high coefficient of rendering >80CRI.

Driver included Input voltage 220-240 V AC/50-60Hz Temperature -20° +40° Life 30000h / 25°

Fittings for outdoor Wall / Ceiling

Size (mm)

110 x 110 x 50

Color

2 Grey