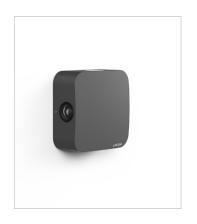

## **Technical description**

Fixed LED fitting for ceiling and / or wall use, extremely robust, with high IP protection, suitable for decorative lighting of walls and facades for indoor and outdoor use. This fitting is equipped with integrated LED modules.

Die-cast aluminium body, complete with lenses that create a light beam blade spot, screws in stainless steel AISI 304. Gasket in silicone rubber that provides a high resistance to water splashes. Powder paint with high resistance to external agents. LED light source and colour temperature (3000K).

Very high coefficient of rendering >80CRI.

Driver included Input voltage 220-240 V AC/50-60Hz Temperature -20° +40° Life 30000h / 25°

Fittings for outdoor Wall / Ceiling

Size (mm)

110 x 110 x 50

Color

2 Grey