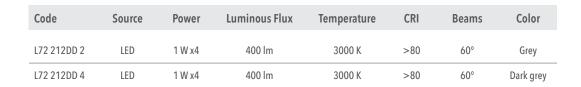

Die-cast aluminium body, complete with lenses that create a light beam blade spot, screws in stainless steel AISI 304. Gasket in silicone rubber that provides a high resistance to water splashes. Powder paint with high resistance to external agents. LED light source and colour temperature (3000K).

Very high coefficient of rendering >80CRI.

Driver included Input voltage 220-240 V AC/50-60Hz Temperature -20° +40° Life 30000h / 25°

Fittings for outdoor Wall / Ceiling

Size (mm)

110 x 110 x 50

Color

2 Grey

Dark Grey 4