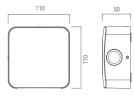

Very high coefficient of rendering >80CRI.

Driver included Input voltage 220-240 V AC/50-60Hz Temperature -20° +40° Life 30000h / 25°

Fittings for outdoor Wall / Ceiling

Size (mm)

110 x 110 x 50

Color

2 Grey