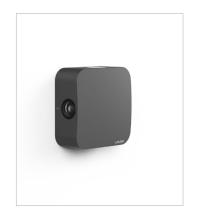

# **Brick 3** L72 112DD

# **Technical description**

Fixed LED fitting for ceiling and / or wall use, extremely robust, with high IP protection, suitable for decorative lighting of walls and facades for indoor and outdoor use. This fitting is equipped with integrated LED modules.

Die-cast aluminium body, complete with lenses that create a light beam blade spot, screws in stainless steel AISI 304. Gasket in silicone rubber that provides a high resistance to water splashes. Powder paint with high resistance to external agents.