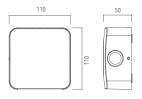

Gasket in silicone rubber that provides a high resistance to water splashes. Powder paint with high resistance to external agents.

LED light source and colour temperature (2700K).

Very high coefficient of rendering >80CRI.



Driver included. Input voltage 220-240 V AC/50-60Hz Temperature -20° +40° Life 30000h / 25°

## Installation

Fittings for outdoor Wall / Ceiling

# Size (mm)

110 x 110 x 50

### Color

Grey 2 Dark Grey 4



| Code        | Source | Power  | Luminous Flux | Temperature | CRI | Beams | Color     |
|-------------|--------|--------|---------------|-------------|-----|-------|-----------|
| L72 112DD 2 | LED    | 1 W x4 | 400 lm        | 2700 K      | >80 | 60°   | Grey      |
| L72 112DD 4 | LED    | 1 W x4 | 400 lm        | 2700 K      | >80 | 60°   | Dark grey |