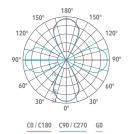

LED light source and colour temperature (2700K).

Very high coefficient of rendering >80CRI.

Driver included. Input voltage 220-240 V AC/50-60Hz Temperature -20° +40° Life 30000h / 25°

### Color

Grey 2 Dark Grey 4

| Code        | Source | Power  | Luminous Flux | Temperature | CRI | Beams | Color     |
|-------------|--------|--------|---------------|-------------|-----|-------|-----------|
| L72 112DD 2 | LED    | 1 W x4 | 400 lm        | 2700 K      | >80 | 60°   | Grey      |
| L72 112DD 4 | LED    | 1 W x4 | 400 lm        | 2700 K      | >80 | 60°   | Dark grey |