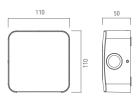

rubber that provides a high resistance to water splashes. Powder paint with high resistance to external agents.

LED light source and colour temperature (2700K).

Very high coefficient of rendering >80CRI.

## Supply

Driver included. Input voltage 220-240 VAC/50-60Hz Temperature -20° +40° Life 30000h / 25°

#### Installation

Fittings for outdoor Wall / Ceiling

#### Size (mm)

110 x 110 x 50

### Color

Grey 2 Dark Grey 4

#### 

| Code        | Source | Power  | Luminous Flux | Temperature | CRI | Beams | Color     |
|-------------|--------|--------|---------------|-------------|-----|-------|-----------|
| L71 112D0 2 | LED    | 1 W x4 | 400 lm        | 2700 K      | >80 | 8°    | Grey      |
| L71 112D0 4 | LED    | 1 W x4 | 400 lm        | 2700 K      | >80 | 8°    | Dark Grey |







C0 / C180 C90 / C270 G0