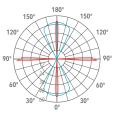

ubber that provides a high resistance to water splashes. Powder paint with high resistance to external agents.

LED light source and colour temperature (2700K).

Very high coefficient of rendering >80CRI.

## Supply

Driver included. Input voltage 220-240 VAC/50-60Hz Temperature -20° +40° Life 30000h / 25°

#### Installation

Fittings for outdoor Wall / Ceiling

#### Size (mm)

110 x 110 x 50

### Color

Grey 2 Dark Grey 4

#### 

| Code        | Source | Power  | Luminous Flux | Temperature | CRI | Beams | Color     |
|-------------|--------|--------|---------------|-------------|-----|-------|-----------|
| L71 112D0 2 | LED    | 1 W x4 | 400 lm        | 2700 K      | >80 | 8°    | Grey      |
| L71 112D0 4 | LED    | 1 W x4 | 400 lm        | 2700 K      | >80 | 8°    | Dark Grey |







C0 / C180 C90 / C270 G0