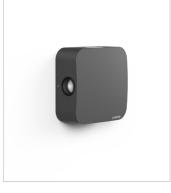

## **Technical description**

Fixed LED fitting for ceiling and / or wall use, extremely robust, with high IP protection, suitable for decorative lighting of walls and facades for indoor and outdoor use. This fitting is equipped with integrated LED modules.

Die-cast aluminium body, complete with lenses that create a light beam blade spot, screws in stainless steel AISI 304. Gasket in silicone rubber that provides a high resistance to water splashes. Powder paint with high resistance to external agents.

### Color

Grey 2 Dark Grey 4