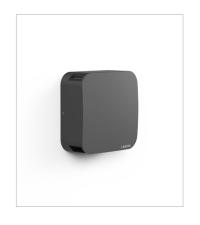

## **Technical description**

Fixed LED fitting for ceiling and / or wall use, extremely robust, with high IP protection, suitable for decorative lighting of walls and facades for indoor and outdoor use. This fitting is equipped with integrated LED modules.

Die-cast aluminium body, complete with lenses that create a light beam blade spot, screws in stainless steel AISI 304. Gasket in silicone rubber that provides a high resistance to water splashes. Powder paint with high resistance to external agents.

Size (mm)

110 x 110 x 50

Color

Grey 2 Dark Grey 4

| Code        | Source | Power  | Luminous Flux | Temperature | CRI | Beams | Color     |
|-------------|--------|--------|---------------|-------------|-----|-------|-----------|
| L70 212D0 2 | LED    | 1 W x4 | 400 lm        | 3000 K      | >70 | 8°    | Grey      |
| L70 212D0 4 | LED    | 1 W x4 | 400 lm        | 3000 K      | >70 | 8°    | Dark Grey |