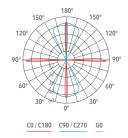

LED light source and colour temperature (3000K).

Very high coefficient of rendering >70CRI.

Driver included. Input voltage 220-240 V AC/50-60Hz Temperature -20° +40° Life 30000h / 25°

Fittings for outdoor Wall / Ceiling

Size (mm)

110 x 110 x 50

Color

Grey 2 Dark Grey 4

| Code        | Source | Power  | Luminous Flux | Temperature | CRI | Beams | Color     |
|-------------|--------|--------|---------------|-------------|-----|-------|-----------|
| L70 212D0 2 | LED    | 1 W x4 | 400 lm        | 3000 K      | >70 | 8°    | Grey      |
| L70 212D0 4 | LED    | 1 W x4 | 400 lm        | 3000 K      | >70 | 8°    | Dark Grey |