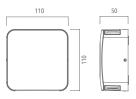

Size (mm)

110 x 110 x 50

Color

Grey 2 Dark Grey 4

| Code        | Source | Power  | Luminous Flux | Temperature | CRI | Beams | Color     |
|-------------|--------|--------|---------------|-------------|-----|-------|-----------|
| L70 212D0 2 | LED    | 1 W x4 | 400 lm        | 3000 K      | >70 | 8°    | Grey      |
| L70 212D0 4 | LED    | 1 W x4 | 400 lm        | 3000 K      | >70 | 8°    | Dark Grey |