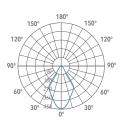

gents. LED light source COB and colour temperature (4000K Neutral White ). Very high coefficient of rendering >80CRI.

# Supply

Driver included. Input voltage 220-240 V AC/50-60Hz Temperature -20° +40° Life 30000h / 25°

# Installation

#### Ceiling fittings

## Size (mm)

90 x 90 x 113

## Color

White 1

# **€ €** ₽54

Grey 2

Dark Grey 4

| Code        | Source  | Power | Luminous Flux | Temperature | CRI | Beams | Color     |
|-------------|---------|-------|---------------|-------------|-----|-------|-----------|
| L60 300AD 1 | LED COB | 8 W   | 800 lm        | 4000 K      | >80 | 60°   | White     |
| L60 300AD 2 | LED COB | 8 W   | 800 lm        | 4000 K      | >80 | 60°   | Grey      |
| L60 300AD 4 | LED COB | 8 W   | 800 lm        | 4000 K      | >80 | 60°   | Dark Grey |







C0 / C180 C90 / C270 G0