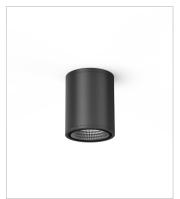

# **Technical description**

Cylindrical shaped fixed LED fitting for ceiling use, unidirectional, extremely robust, with high IP protection, suitable for direct lighting of porches, canopies and transit areas for indoor and outdoor use. This fitting is equipped with integrated LED modules. Die-cast aluminium body, complete with flat tempered glass diffuser that creates a pleasant coplanarity without any protrusion, screws in stainless steel AISI 304. Reflector in anodized aluminium with various degrees of openings. Gasket in silicone rubber that provides a high resistance to water splashes. Powder paint with high resistance to external agents. LED light source COB and colour temperature (4000K Neutral White ). Very high coefficient of rendering >80CRI.

## Color

White 1