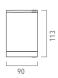

agents. LED light source COB and colour temperature (4000K Neutral White ). Very high coefficient of rendering >80CRI.

# Supply

Driver included. Input voltage 220-240 V AC/50-60Hz Temperature -20° +40° Life 30000h / 25°

# Installation

#### Ceiling fittings

## Size (mm)

90 x 90 x 113

## Color

White 1

# **€ €** ₽54

Grey 2

Dark Grey 4

| Code        | Source  | Power | Luminous Flux | Temperature | CRI | Beams | Color     |
|-------------|---------|-------|---------------|-------------|-----|-------|-----------|
| L60 300AD 1 | LED COB | 8 W   | 800 lm        | 4000 K      | >80 | 60°   | White     |
| L60 300AD 2 | LED COB | 8 W   | 800 lm        | 4000 K      | >80 | 60°   | Grey      |
| L60 300AD 4 | LED COB | 8 W   | 800 lm        | 4000 K      | >80 | 60°   | Dark Grey |







C0 / C180 C90 / C270 G0